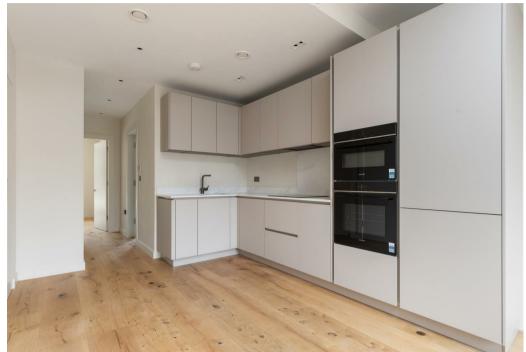

Step inside to a welcoming entrance hall with ample built-in storage, leading to a generous open-plan reception area and a highly specified kitchen. The principal bedroom features built-in wardrobes and a access to a generous private terrace—perfect for entertaining or relaxing outdoors. Further highlights include stunning shower room, elegant wooden flooring throughout, access to beautifully maintained communal gardens, and the option for off-street parking by separate negotiation.