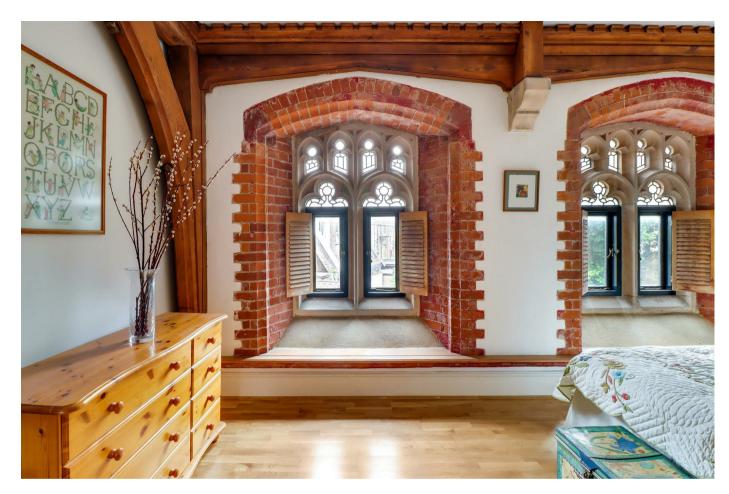

### **5 Bedroom Character Property located in London**

An exceptional five double bedroom home set within an impressive church conversion offering an abundance of period features full of charm and character. This outstanding property is located on a quiet residential street positioned in-between Tufnell Park tube station and Upper Holloway Station (Northern Line) and is also within easy reach of the numerous bus routes which run along the Holloway Road. You enter through grand double doors into a generous hallway with good storage, utility room and a guest cloakroom. The stunning reception is to the rear offering 3.57m high ceilings and most spectacular upper window with double doors leading onto the very private rear garden. The kitchen is fully fitted has a breakfast bar island. The first floor is where you will find two bedrooms including the principal suite with original arched wall and roof lights flooding the room with natural light, good storage and an en-suite bathroom. The second bedroom is a mirror image of the principal bedroom with another arched wall. The second floor consists of two double bedrooms with beautiful detailed original church windows and a modern shower room. The top floor offers versatility and could be used as another bedroom but works well as an impressive second reception area with 4.68m high ceilings and a set of four roof lights set within the roof with original wooden detailing and beams. This property offers an opportunity to live in something special and has to be seen to be appreciated.