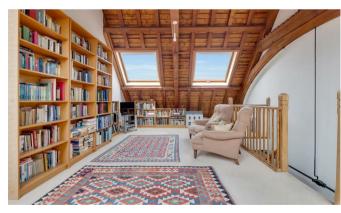

### **5 Bedroom Character Property located in London**

An exceptional five double bedroom home set within an impressive church conversion offering an abundance of period features full of charm and character. This outstanding property is located on a quiet residential street positioned in-between Tufnell Park tube station and Upper Holloway Station (Northern Line) and is also within easy reach of the numerous bus routes which run along the Holloway Road. You enter through grand double doors into a generous hallway with good storage, utility room and a guest cloakroom. The stunning reception is to the rear offering 3.57m high ceilings and most spectacular upper window with double doors leading onto the very private rear garden. The kitchen is fully fitted has a breakfast bar island. The first floor is where you will find two bedrooms including the principal suite with original arched wall and roof lights flooding the room with natural light, good storage and an en-suite bathroom. The second bedroom is a mirror image of the principal bedroom with another arched wall. The second floor consists of two double bedrooms with beautiful detailed original church windows and a modern shower room. The top floor offers versatility and could be used as another bedroom but works well as an impressive second reception area with 4.68m high ceilings and a set of four roof lights set within the roof with original wooden detailing and beams. This property offers an opportunity to live in something special and has to be seen to be appreciated.