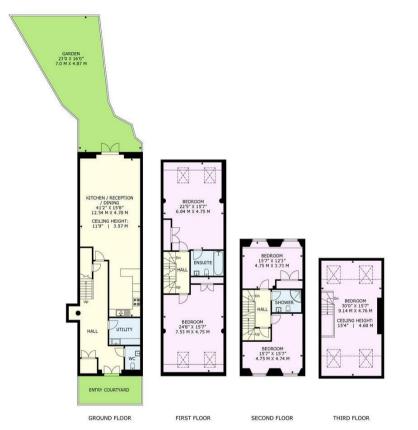

### **5 Bedroom Character Property located in London**

An exceptional five double bedroom home set within an impressive church conversion offering an abundance of period features full of charm and character. This outstanding property is located on a quiet residential street positioned in-between Tufnell Park tube station and Upper Holloway Station (Northern Line) and is also within easy reach of the numerous bus routes which run along the Holloway Road. You enter through grand double doors into a generous hallway with good storage, utility room and a guest cloakroom. The stunning reception is to the rear offering 3.57m high ceilings and most spectacular upper window with double doors leading onto the very private rear garden. The kitchen is fully fitted has a breakfast bar island. The first floor is where you will find two bedrooms including the principal suite with original arched wall and roof lights flooding the room with natural light, good storage and an en-suite bathroom. The second bedroom is a mirror image of the principal bedroom with another arched wall. The second floor consists of two double bedrooms with beautiful detailed original church windows and a modern shower room. The top floor offers versatility and could be used as another bedroom but works well as an impressive second reception area with 4.68m high ceilings and a set of four roof lights set within the roof with original wooden detailing and beams. This property offers an opportunity to live in something special and has to be seen to be appreciated.

#### 020 7407 5155

info@adnresidential.co.uk www.adnresidential.co.uk

**Council Tax Band** 

Η

GROSS INTERNAL AREA:2725 SQ. FT / 253.15 SQ. M GROSS EXTERNAL AREA:697 SQ. FT / 64.75 SQ. M

This plan is for layout guidance only. Not drawn to scale unless stated. Windows and doors are approximate. Whilst every care is taken into the preparation of this plan, please check all dimensions, shapes and compass bearings before making any decisions reliant upon them.