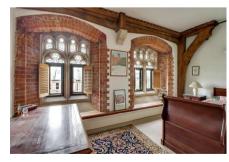

### **5 Bedroom Character Property located in London**

An exceptional five double bedroom home set within an impressive church conversion offering an abundance of period features full of charm and character. This outstanding property is located on a quiet residential street positioned in-between Tufnell Park tube station and Upper Holloway Station (Northern Line) and is also within easy reach of the numerous bus routes which run along the Holloway Road. You enter through grand double doors into a generous hallway with good storage, utility room and a guest cloakroom. The stunning reception is to the rear offering 3.57m high ceilings and most spectacular upper window with double doors leading onto the very private rear garden. The kitchen is fully fitted has a breakfast bar island. The first floor is where you will find two bedrooms including the principal suite with original arched wall and roof lights flooding the room with natural light, good storage and an en-suite bathroom. The second bedroom is a mirror image of the principal bedroom with another arched wall. The second floor consists of two double bedrooms with beautiful detailed original church windows and a modern shower room. The top floor offers versatility and could be used as another bedroom but works well as an impressive second reception area with 4.68m high ceilings and a set of four roof lights set within the roof with original wooden detailing and beams. This property offers an opportunity to live in something special and has to be seen to be appreciated.