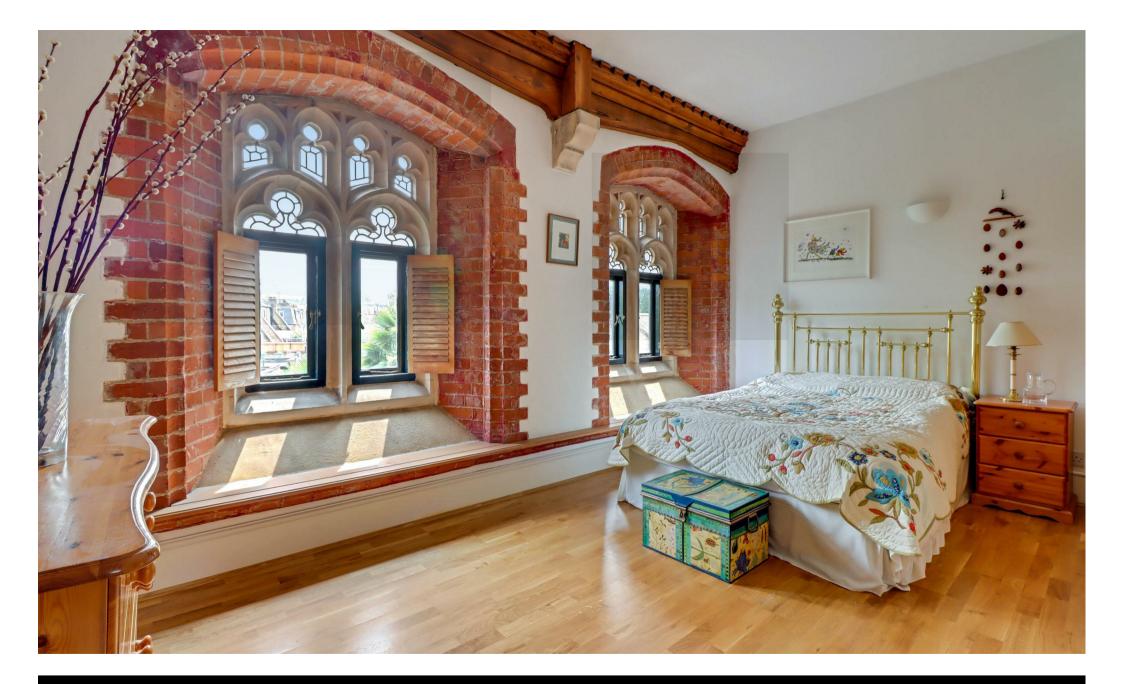

### **5 Bedroom Character Property located in London**

An exceptional five double bedroom home set within an impressive church conversion offering an abundance of period features full of charm and character. This outstanding property is located on a quiet residential street positioned in-between Tufnell Park tube station and Upper Holloway Station (Northern Line) and is also within easy reach of the numerous bus routes which run along the Holloway Road. You enter through grand double doors into a generous hallway with good storage, utility room and a guest cloakroom. The stunning reception is to the rear offering 3.57m high ceilings and most spectacular upper window with double doors leading onto the very private rear garden. The kitchen is fully fitted has a breakfast bar island. The first floor is where you will find two bedrooms including the principal suite with original arched wall and roof lights flooding the room with natural light, good storage and an en-suite bathroom. The second bedroom is a mirror image of the principal bedroom with another arched wall. The second floor consists of two double bedrooms with beautiful detailed original church windows and a modern shower room. The top floor offers versatility and could be used as another bedroom but works well as an impressive second reception area with 4.68m high ceilings and a set of four roof lights set within the roof with original wooden detailing and beams. This property offers an opportunity to live in something special and has to be seen to be appreciated.