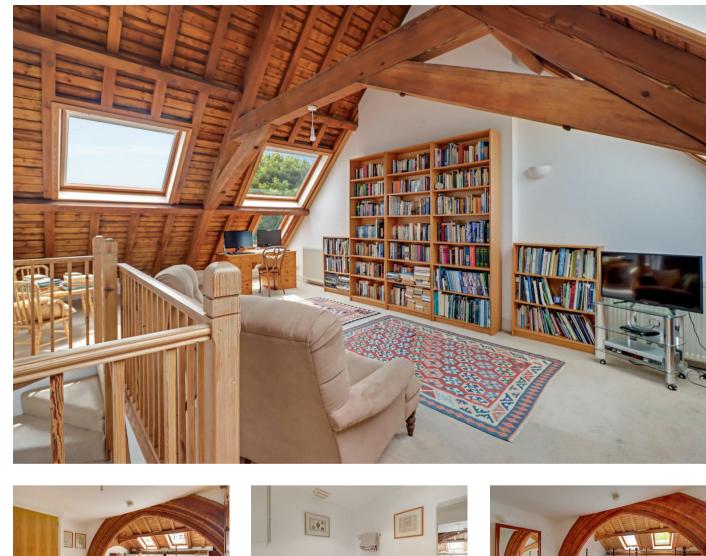

### **5 Bedroom Character Property located in London**

An exceptional five double bedroom home set within an impressive church conversion offering an abundance of period features full of charm and character. This outstanding property is located on a quiet residential street positioned in-between Tufnell Park tube station and Upper Holloway Station (Northern Line) and is also within easy reach of the numerous bus routes which run along the Holloway Road. You enter through grand double doors into a generous hallway with good storage, utility room and a guest cloakroom. The stunning reception is to the rear offering 3.57m high ceilings and most spectacular upper window with double doors leading onto the very private rear garden. The kitchen is fully fitted has a breakfast bar island. The first floor is where you will find two bedrooms including the principal suite with original arched wall and roof lights flooding the room with natural light, good storage and an en-suite bathroom. The second bedroom is a mirror image of the principal bedroom with another arched wall. The second floor consists of two double bedrooms with beautiful detailed original church windows and a modern shower room. The top floor offers versatility and could be used as another bedroom but works well as an impressive second reception area with 4.68m high ceilings and a set of four roof lights set within the roof with original wooden detailing and beams. This property offers an opportunity to live in something special and has to be seen to be appreciated.