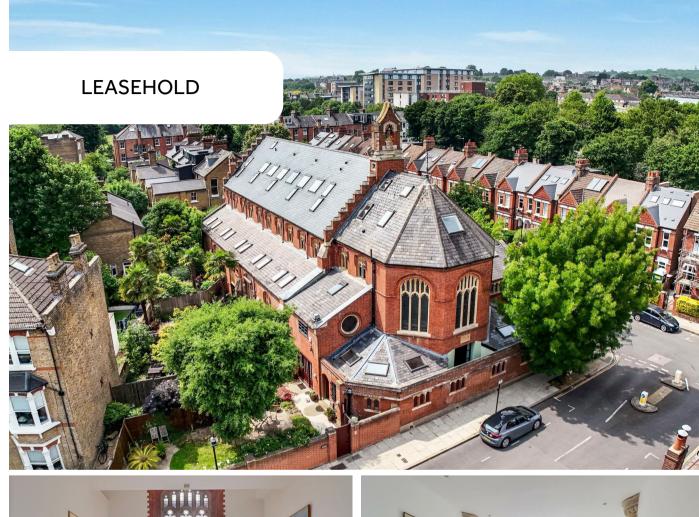

### **5 Bedroom Character Property located in London**

An exceptional five double bedroom home set within an impressive church conversion offering an abundance of period features full of charm and character. This outstanding property is located on a quiet residential street positioned in-between Tufnell Park tube station and Upper Holloway Station (Northern Line) and is also within easy reach of the numerous bus routes which run along the Holloway Road. You enter through grand double doors into a generous hallway with good storage, utility room and a guest cloakroom. The stunning reception is to the rear offering 3.57m high ceilings and most spectacular upper window with double doors leading onto the very private rear garden. The kitchen is fully fitted has a breakfast bar island. The first floor is where you will find two bedrooms including the principal suite with original arched wall and roof lights flooding the room with natural light, good storage and an en-suite bathroom. The second bedroom is a mirror image of the principal bedroom with another arched wall. The second floor consists of two double bedrooms with beautiful detailed original church windows and a modern shower room. The top floor offers versatility and could be used as another bedroom but works well as an impressive second reception area with 4.68m high ceilings and a set of four roof lights set within the roof with original wooden detailing and beams. This property offers an opportunity to live in something special and has to be seen to be appreciated.