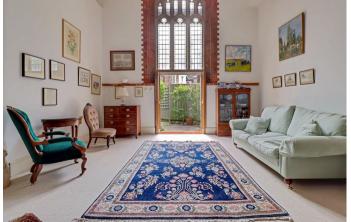

### **5 Bedroom Character Property located in London**

An exceptional five double bedroom home set within an impressive church conversion offering an abundance of period features full of charm and character. This outstanding property is located on a quiet residential street positioned in-between Tufnell Park tube station and Upper Holloway Station (Northern Line) and is also within easy reach of the numerous bus routes which run along the Holloway Road. You enter through grand double doors into a generous hallway with good storage, utility room and a guest cloakroom. The stunning reception is to the rear offering 3.57m high ceilings and most spectacular upper window with double doors leading onto the very private rear garden. The kitchen is fully fitted has a breakfast bar island. The first floor is where you will find two bedrooms including the principal suite with original arched wall and roof lights flooding the room with natural light, good storage and an en-suite bathroom. The second bedroom is a mirror image of the principal bedroom with another arched wall. The second floor consists of two double bedrooms with beautiful detailed original church windows and a modern shower room. The top floor offers versatility and could be used as another bedroom but works well as an impressive second reception area with 4.68m high ceilings and a set of four roof lights set within the roof with original wooden detailing and beams. This property offers an opportunity to live in something special and has to be seen to be appreciated.