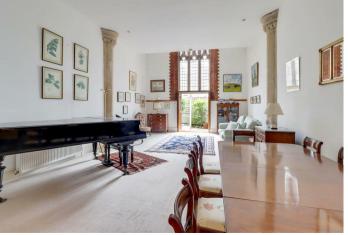

### **5 Bedroom Character Property located in London**

An exceptional five double bedroom home set within an impressive church conversion offering an abundance of period features full of charm and character. This outstanding property is located on a quiet residential street positioned in-between Tufnell Park tube station and Upper Holloway Station (Northern Line) and is also within easy reach of the numerous bus routes which run along the Holloway Road. You enter through grand double doors into a generous hallway with good storage, utility room and a guest cloakroom. The stunning reception is to the rear offering 3.57m high ceilings and most spectacular upper window with double doors leading onto the very private rear garden. The kitchen is fully fitted has a breakfast bar island. The first floor is where you will find two bedrooms including the principal suite with original arched wall and roof lights flooding the room with natural light, good storage and an en-suite bathroom. The second bedroom is a mirror image of the principal bedroom with another arched wall. The second floor consists of two double bedrooms with beautiful detailed original church windows and a modern shower room. The top floor offers versatility and could be used as another bedroom but works well as an impressive second reception area with 4.68m high ceilings and a set of four roof lights set within the roof with original wooden detailing and beams. This property offers an opportunity to live in something special and has to be seen to be appreciated.