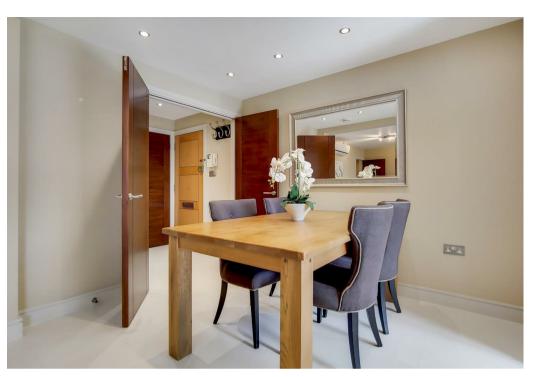

## **FEATURES**

- Bright and Recently Refurbished

Three Bedrooms

- Three Bathrooms
- Vast Reception Room
- First Come First Serve Parking
- 24 Hour Concierge

## 3 Bedroom Apartment located in London

A bright and recently refurbished three bedroom, three bathroom apartment situated on the second floor of a well presented purpose built block located 0.5m from St Johns Wood underground station (Jubilee Line). This fantastic property benefits from having air conditioning and double glazed windows throughout and comprises, vast reception room, separate kitchen, principal bedroom with built in storage and en-suite family shower room, second bedroom with en-suite shower room, third bedroom and an en-suite bathroom. Additional benefits include, first come first serve parking and an on site 24 hour concierge.