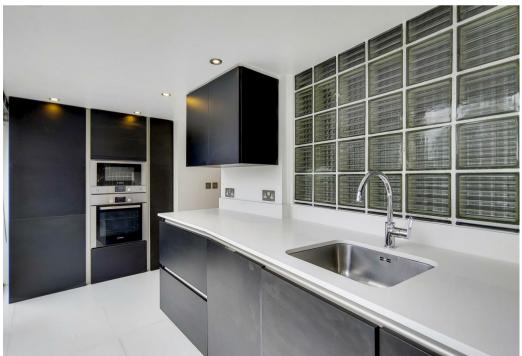

## 3 Bedroom Apartment located in London

A bright and recently refurbished three bedroom, three bathroom apartment situated on the second floor of a well presented purpose built block located 0.5m from St Johns Wood underground station (Jubilee Line). This fantastic property benefits from having air conditioning and double glazed windows throughout and comprises, vast reception room, separate kitchen, principal bedroom with built in storage and en-suite family shower room, second bedroom with en-suite shower room, third bedroom and an en-suite bathroom. Additional benefits include, first come first serve parking and an on site 24 hour concierge.