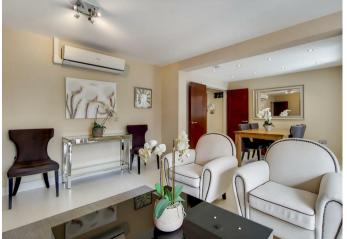

## **FEATURES**

- Bright and Recently Refurbished

Three Bedrooms

- Three Bathrooms
- Vast Reception Room
- First Come First Serve Parking
- 24 Hour Concierge

## 3 Bedroom Apartment located in London

A bright and recently refurbished three bedroom, three bathroom apartment situated on the second floor of a well presented purpose built block located 0.5m from St Johns Wood underground station (Jubilee Line). This fantastic property benefits from having air conditioning and double glazed windows throughout and comprises, vast reception room, separate kitchen, principal bedroom with built in storage and en-suite family shower room, second bedroom with en-suite shower room, third bedroom and an en-suite bathroom. Additional benefits include, first come first serve parking and an on site 24 hour concierge.