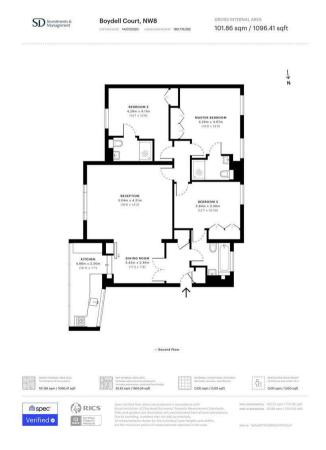

## **FEATURES**

- Bright and Recently Refurbished

Three Bedrooms

- Three Bathrooms
- Vast Reception Room
- First Come First Serve Parking
- 24 Hour Concierge

## 3 Bedroom Apartment located in London

A bright and recently refurbished three bedroom, three bathroom apartment situated on the second floor of a well presented purpose built block located 0.5m from St Johns Wood underground station (Jubilee Line). This fantastic property benefits from having air conditioning and double glazed windows throughout and comprises, vast reception room, separate kitchen, principal bedroom with built in storage and en-suite family shower room, second bedroom with en-suite shower room, third bedroom and an en-suite bathroom. Additional benefits include, first come first serve parking and an on site 24 hour concierge.