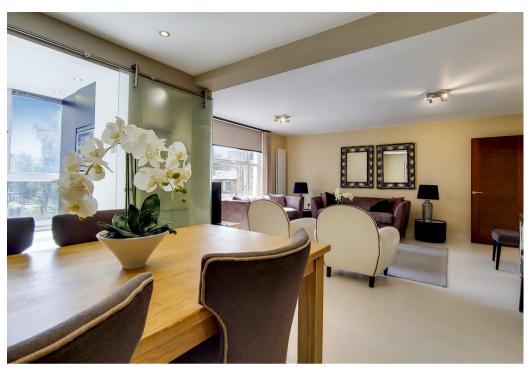

## **FEATURES**

- Bright and Recently Refurbished

Three Bedrooms

- Three Bathrooms
- Vast Reception Room
- First Come First Serve Parking
- 24 Hour Concierge

## 3 Bedroom Apartment located in London

A bright and recently refurbished three bedroom, three bathroom apartment situated on the second floor of a well presented purpose built block located 0.5m from St Johns Wood underground station (Jubilee Line). This fantastic property benefits from having air conditioning and double glazed windows throughout and comprises, vast reception room, separate kitchen, principal bedroom with built in storage and en-suite family shower room, second bedroom with en-suite shower room, third bedroom and an en-suite bathroom. Additional benefits include, first come first serve parking and an on site 24 hour concierge.