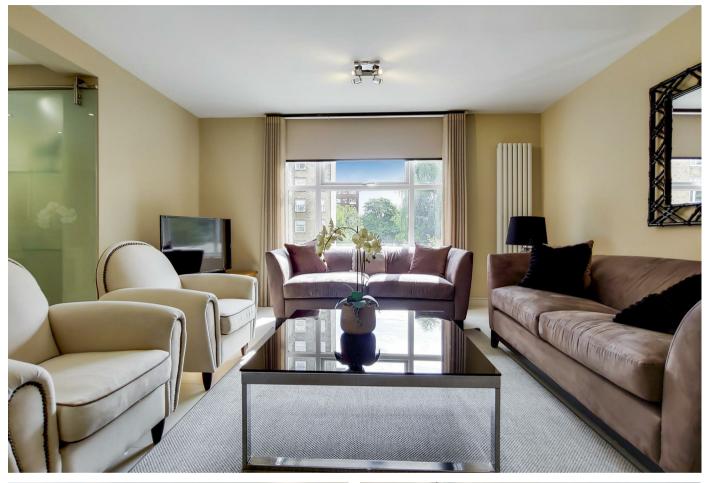

## **FEATURES**

- Bright and Recently Refurbished

Three Bedrooms

- Three Bathrooms
- Vast Reception Room
- First Come First Serve Parking
- 24 Hour Concierge

## 3 Bedroom Apartment located in London

A bright and recently refurbished three bedroom, three bathroom apartment situated on the second floor of a well presented purpose built block located 0.5m from St Johns Wood underground station (Jubilee Line). This fantastic property benefits from having air conditioning and double glazed windows throughout and comprises, vast reception room, separate kitchen, principal bedroom with built in storage and en-suite family shower room, second bedroom with en-suite shower room, third bedroom and an en-suite bathroom. Additional benefits include, first come first serve parking and an on site 24 hour concierge.