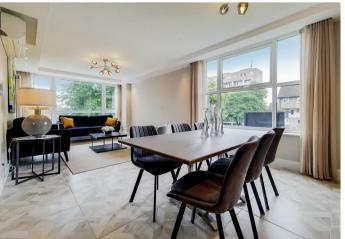

## **FEATURES**

- **Elegant and Recently** Refurbished
- Three Bathrooms
- Spacious Reception Room
- 24 Hour Concierge

- Three Bedrooms
- Study
- First Come First Serve Parking

## 3 Bedroom Apartment located in London

A elegant and recently refurbished three bedroom, three bathroom apartment situated on the first floor of a well presented purpose built block located 0.5m from St Johns Wood underground station (Jubilee Line). This fantastic property benefits from having air conditioning and double glazed windows throughout and comprises, spacious reception room, modern kitchen, principal bedroom with built in storage and en-suite family shower room, second bedroom with en-suite bathroom, third bedroom, separate WC and study. Additional benefits include, first come first serve parking and an on site 24 hour concierge.