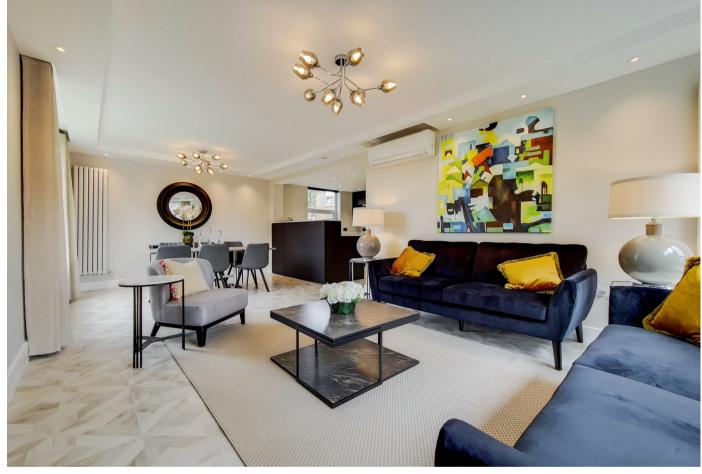

## **FEATURES**

- **Elegant and Recently** Refurbished
- Three Bathrooms
- Spacious Reception Room
- 24 Hour Concierge

- Three Bedrooms
- Study
- First Come First Serve Parking

## 3 Bedroom Apartment located in London

A elegant and recently refurbished three bedroom, three bathroom apartment situated on the first floor of a well presented purpose built block located 0.5m from St Johns Wood underground station (Jubilee Line). This fantastic property benefits from having air conditioning and double glazed windows throughout and comprises, spacious reception room, modern kitchen, principal bedroom with built in storage and en-suite family shower room, second bedroom with en-suite bathroom, third bedroom, separate WC and study. Additional benefits include, first come first serve parking and an on site 24 hour concierge.