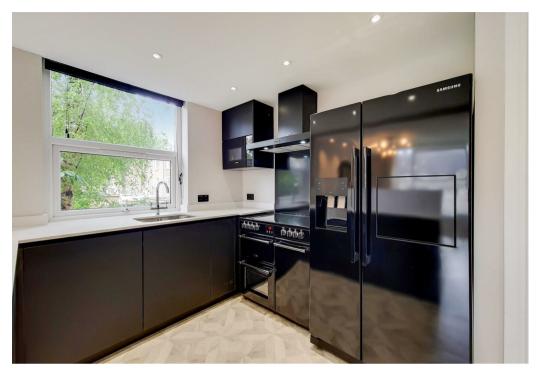

## 3 Bedroom Apartment located in London

A elegant and recently refurbished three bedroom, three bathroom apartment situated on the first floor of a well presented purpose built block located 0.5m from St Johns Wood underground station (Jubilee Line). This fantastic property benefits from having air conditioning and double glazed windows throughout and comprises, spacious reception room, modern kitchen, principal bedroom with built in storage and en-suite family shower room, second bedroom with en-suite bathroom, third bedroom, separate WC and study. Additional benefits include, first come first serve parking and an on site 24 hour concierge.