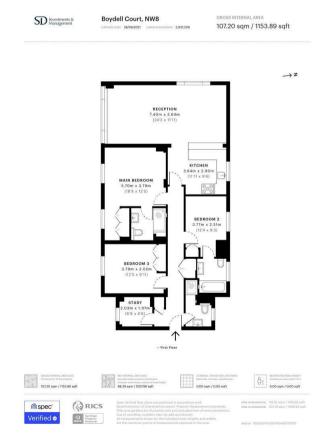

## **FEATURES**

- **Elegant and Recently** Refurbished
- Three Bathrooms
- Spacious Reception Room
- 24 Hour Concierge

- Three Bedrooms
- Study
- First Come First Serve Parking

## 3 Bedroom Apartment located in London

A elegant and recently refurbished three bedroom, three bathroom apartment situated on the first floor of a well presented purpose built block located 0.5m from St Johns Wood underground station (Jubilee Line). This fantastic property benefits from having air conditioning and double glazed windows throughout and comprises, spacious reception room, modern kitchen, principal bedroom with built in storage and en-suite family shower room, second bedroom with en-suite bathroom, third bedroom, separate WC and study. Additional benefits include, first come first serve parking and an on site 24 hour concierge.