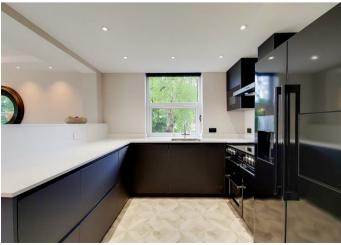

## 3 Bedroom Apartment located in London

A elegant and recently refurbished three bedroom, three bathroom apartment situated on the first floor of a well presented purpose built block located 0.5m from St Johns Wood underground station (Jubilee Line). This fantastic property benefits from having air conditioning and double glazed windows throughout and comprises, spacious reception room, modern kitchen, principal bedroom with built in storage and en-suite family shower room, second bedroom with en-suite bathroom, third bedroom, separate WC and study. Additional benefits include, first come first serve parking and an on site 24 hour concierge.