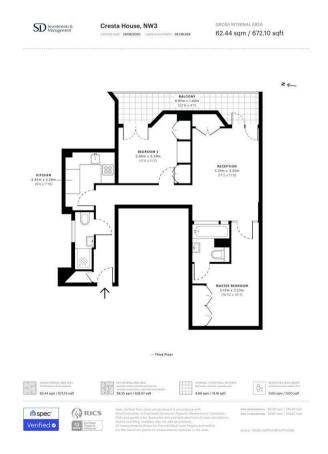

## **FEATURES**

2 Bedrooms

2 Bathrooms

Balcony

- Reception Room
- Fully Fitted Kitchen

## 2 Bedroom Flat - Purpose Built located in London

A well presented and interior designed apartment set on the third floor of a purpose built block located adjacent to Swiss Cottage tube station (Jubilee Line) and the shopping amenities of Finchley Road. This well proportioned property is offered furnished or unfurnished and comprises, spacious reception room with private balcony, fully fitted separate kitchen, 2 bedrooms and 2 bathrooms.