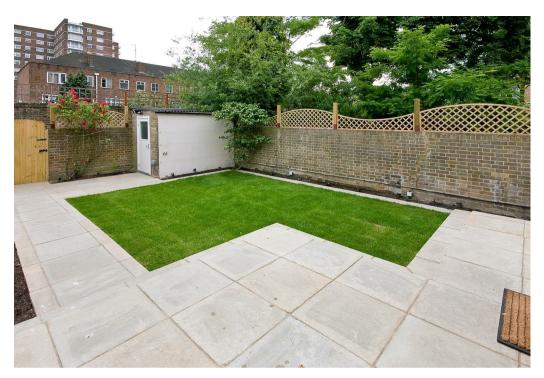

## **FEATURES**

- Modern Family Home
- Four Double Bedrooms

Four Bathrooms

- Open Plan Kitchen
- Private Roof Terrace
- Private Garden
- Heating & Hot Water Included

## 4 Bedroom House - Terraced located in London

A superb and well located four double bedroom family home located 0.6m from St Johns Wood underground station. (Jubilee Line) This fantastic property offers modern fixtures and fittings and comprises, spacious open plan kitchen/family room sliding onto a private garden, principal bedroom with en-suite bathroom, walk in wardrobe and private roof terrace, a further three bedrooms, four bathrooms and a separate study. Additional benefits include double glazed windows, a studio at the rear of the garden and off street parking available.