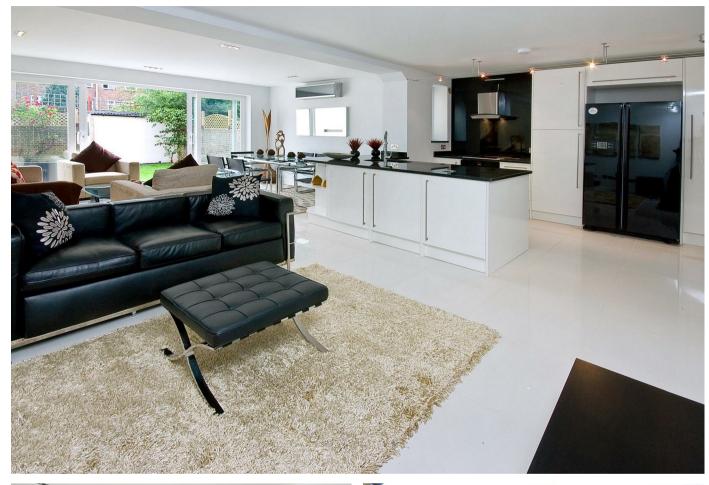

## **FEATURES**

- Modern Family Home
- Four Double Bedrooms

Four Bathrooms

- Open Plan Kitchen
- Private Roof Terrace
- Private Garden
- Heating & Hot Water Included

## 4 Bedroom House - Terraced located in London

A superb and well located four double bedroom family home located 0.6m from St Johns Wood underground station. (Jubilee Line) This fantastic property offers modern fixtures and fittings and comprises, spacious open plan kitchen/family room sliding onto a private garden, principal bedroom with en-suite bathroom, walk in wardrobe and private roof terrace, a further three bedrooms, four bathrooms and a separate study. Additional benefits include double glazed windows, a studio at the rear of the garden and off street parking available.