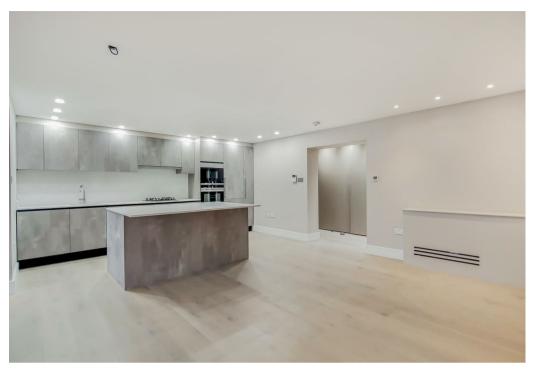

## **FEATURES**

2 Bedrooms

Spacious Open Plan
Kitchen/Reception Room

2 Bathrooms

Private Patio

Communal Gardens

High Specification

## 2 Bedroom Apartment located in London

A superb and high specification 2 bedroom apartment benefitting from having a private patio situated in a period property located on Fitzjohns Avenue NW3 ideally located 0.2m from Hampstead Underground Station (Northern Line) and the local amenities that the Village has to offer. This apartment can be available furnished or unfurnished and is finished to the highest of standards. Further benefits include beautiful communal gardens and a lift.