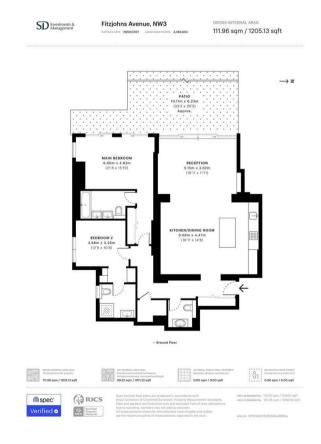

## **FEATURES**

2 Bedrooms

Spacious Open Plan
Kitchen/Reception Room

2 Bathrooms

Private Patio

Communal Gardens

High Specification

## 2 Bedroom Apartment located in London

A superb and high specification 2 bedroom apartment benefitting from having a private patio situated in a period property located on Fitzjohns Avenue NW3 ideally located 0.2m from Hampstead Underground Station (Northern Line) and the local amenities that the Village has to offer. This apartment can be available furnished or unfurnished and is finished to the highest of standards. Further benefits include beautiful communal gardens and a lift.