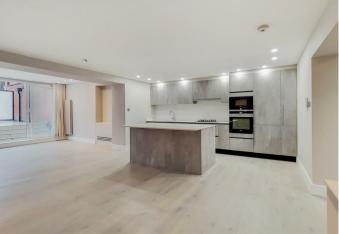

## **FEATURES**

2 Bedrooms

Spacious Open Plan
Kitchen/Reception Room

2 Bathrooms

Private Patio

Communal Gardens

High Specification

## 2 Bedroom Apartment located in London

A superb and high specification 2 bedroom apartment benefitting from having a private patio situated in a period property located on Fitzjohns Avenue NW3 ideally located 0.2m from Hampstead Underground Station (Northern Line) and the local amenities that the Village has to offer. This apartment can be available furnished or unfurnished and is finished to the highest of standards. Further benefits include beautiful communal gardens and a lift.