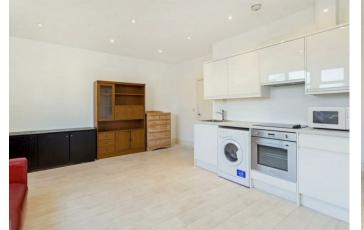

## **FEATURES**

One Bedroom

Open Plan

Kitchen/Reception

Bathroom

Wooden Flooring

## 1 Bedroom Apartment located in London

A bright one bedroom apartment arranged on the first floor benefitting from having wooden flooring throughout. This well appointed property comprises, open plan kitchen/reception room, principal bedroom and a family bathroom. Finchley road is ideally located 0.6m from Golders Green underground station. (Northern Line)