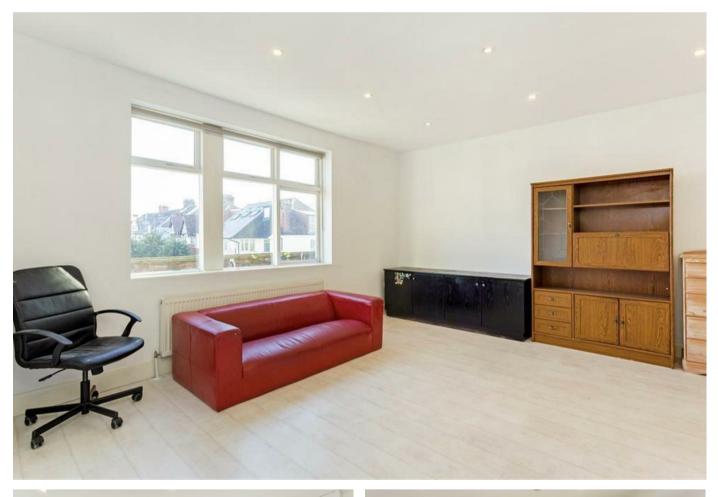

## **FEATURES**

One Bedroom

Open Plan

Kitchen/Reception

Bathroom

Wooden Flooring

## 1 Bedroom Apartment located in London

A bright one bedroom apartment arranged on the first floor benefitting from having wooden flooring throughout. This well appointed property comprises, open plan kitchen/reception room, principal bedroom and a family bathroom. Finchley road is ideally located 0.6m from Golders Green underground station. (Northern Line)