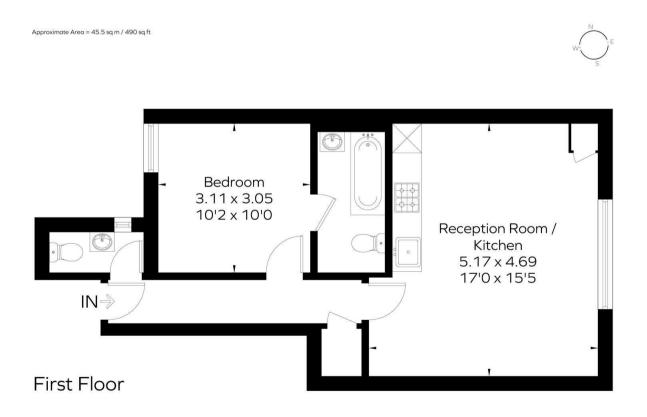

## **FEATURES**

One Bedroom

Open Plan

Kitchen/Reception

Bathroom

Wooden Flooring

## 1 Bedroom Apartment located in London

A bright one bedroom apartment arranged on the first floor benefitting from having wooden flooring throughout. This well appointed property comprises, open plan kitchen/reception room, principal bedroom and a family bathroom. Finchley road is ideally located 0.6m from Golders Green underground station. (Northern Line)