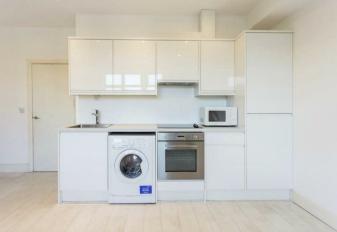

## **FEATURES**

One Bedroom

Open Plan

Kitchen/Reception

Bathroom

Wooden Flooring

## 1 Bedroom Apartment located in London

A bright one bedroom apartment arranged on the first floor benefitting from having wooden flooring throughout. This well appointed property comprises, open plan kitchen/reception room, principal bedroom and a family bathroom. Finchley road is ideally located 0.6m from Golders Green underground station. (Northern Line)