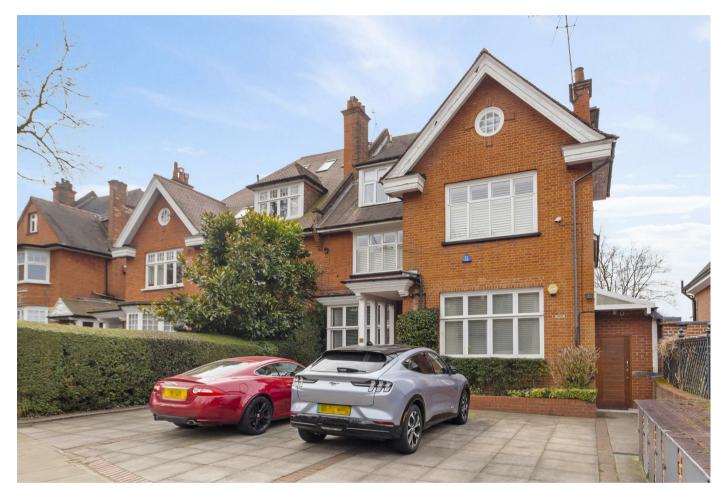

## 4 Bedroom Apartment located in London

An outstanding four double bedroom duplex apartment arranged over the second and third floors of an impressive semi-detached period residence on Bracknell Gardens, offering a private roof terrace, lift and off street parking for two cars. This spacious home offers flexible living space extending to 1,663 sq ft(154.50 sqm) featuring a beautiful reception room leading to west facing terrace with far reaching views, kitchen/breakfast room, principal bedroom with fitted wardrobes and en-suite shower room, 2nd double bedroom with en-suite shower room, fantastic storage and a balcony, two further bedrooms, family bathroom and a storage room. Bracknell Gardens is ideally located for the boutiques, cafes and restaurants in Hampstead Village (0.6 miles Northern line), the O2 Centre and Finchley Road (0.8 miles Jubilee line).