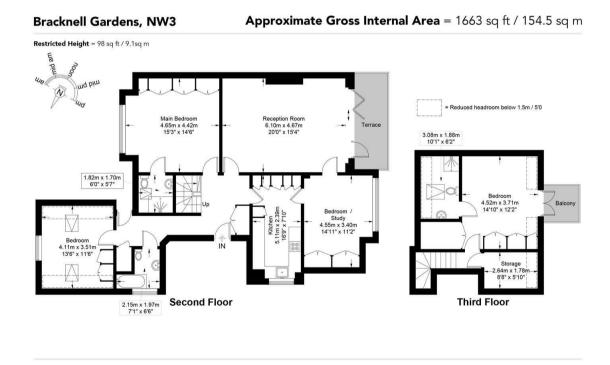

## 4 Bedroom Apartment located in London

An outstanding four double bedroom duplex apartment arranged over the second and third floors of an impressive semi-detached period residence on Bracknell Gardens, offering a private roof terrace, lift and off street parking for two cars. This spacious home offers flexible living space extending to 1,663 sq ft(154.50 sqm) featuring a beautiful reception room leading to west facing terrace with far reaching views, kitchen/breakfast room, principal bedroom with fitted wardrobes and en-suite shower room, 2nd double bedroom with en-suite shower room, fantastic storage and a balcony, two further bedrooms, family bathroom and a storage room. Bracknell Gardens is ideally located for the boutiques, cafes and restaurants in Hampstead Village (0.6 miles Northern line), the O2 Centre and Finchley Road (0.8 miles Jubilee line).

This plan is for layout guidance only and is not drawn to scale unless stated. All dimensions, including windows, doors, and the Total Gross Internal Area (GIA), are approximate. For precise measurements, please consult a qualified architect or surveyor before making any decisions based on this plan.