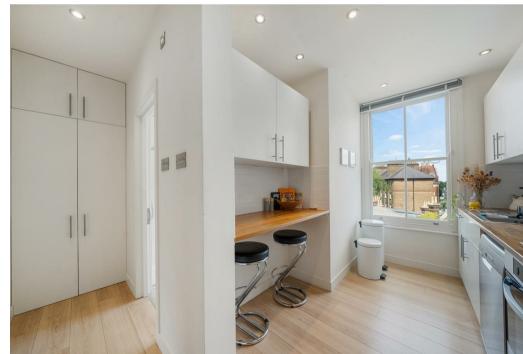

## 1 Bedroom Apartment located in London

A superb one bedroom duplex apartment located 0.1m from Hampstead underground station (Northern Line) and the local amenities that the Village has to offer. This fantastic property benefits from having its own entrance and comprises, double aspect living room with wooden flooring, separate fully fitted kitchen with breakfast bar, principal bedroom with built in storage and a family shower room. Additional benefits include good storage and modern fixtures and fittings throughout.