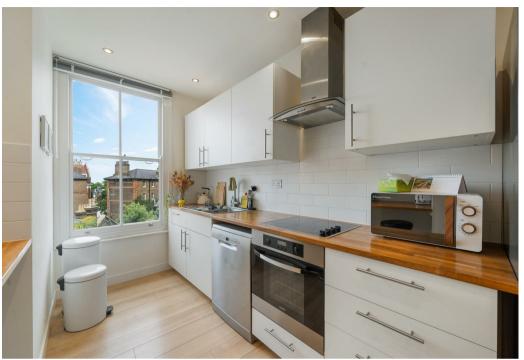

## 1 Bedroom Apartment located in London

A superb one bedroom duplex apartment located 0.1m from Hampstead underground station (Northern Line) and the local amenities that the Village has to offer. This fantastic property benefits from having its own entrance and comprises, double aspect living room with wooden flooring, separate fully fitted kitchen with breakfast bar, principal bedroom with built in storage and a family shower room. Additional benefits include good storage and modern fixtures and fittings throughout.