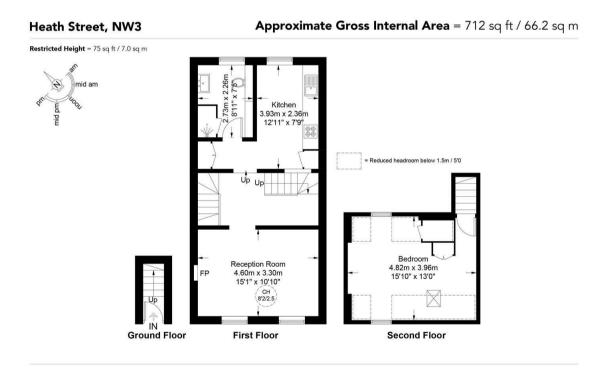

This plan is for layout guidance only and is not drawn to scale unless stated. All dimensions, including windows, doors, and the Total Gross Internal Area (GIA), are approximate. For precise measurements, please consult a qualified architect or surveyor before making any decisions based on this plan.