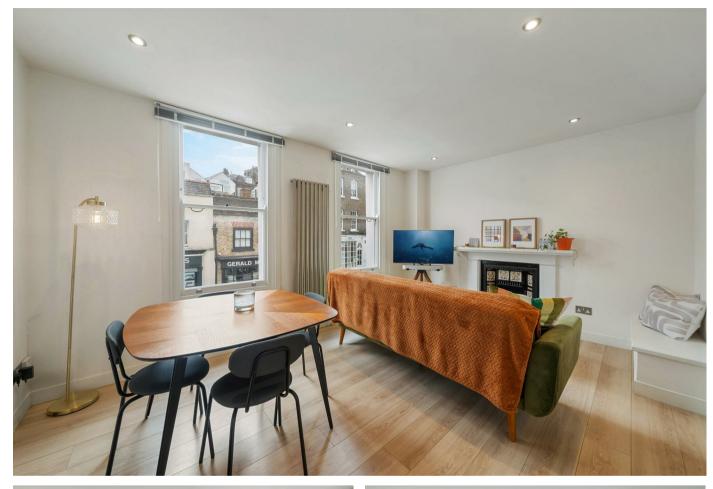

## 1 Bedroom Apartment located in London

A superb one bedroom duplex apartment located 0.1m from Hampstead underground station (Northern Line) and the local amenities that the Village has to offer. This fantastic property benefits from having its own entrance and comprises, double aspect living room with wooden flooring, separate fully fitted kitchen with breakfast bar, principal bedroom with built in storage and a family shower room. Additional benefits include good storage and modern fixtures and fittings throughout.