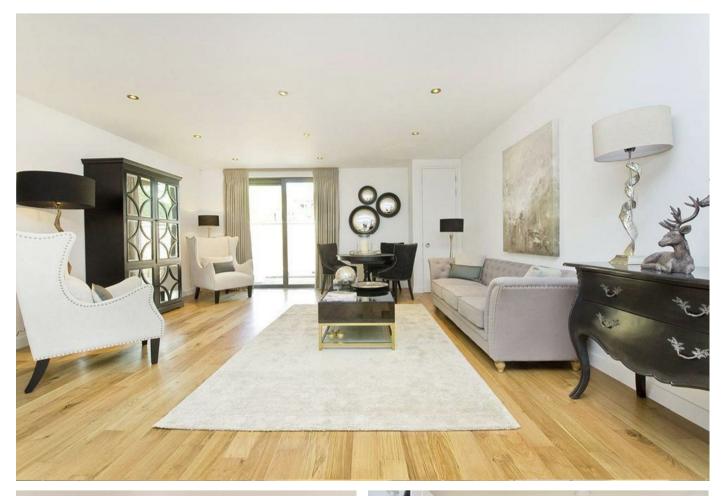

## **FEATURES**

- Two Bedrooms
- Spacious Reception
- Fully Fitted Kitchen
- Two Bathrooms
- Wooden Flooring
- Patio
- Communal Gardens

## 2 Bedroom Apartment located in London

A superb apartment arranged on the ground floor of a well maintained purpose built block located in NW3 being close to all amenities of Finchley Road and West Hampstead. This wonderful property is finished to a high standard and comprises, spacious reception room with open plan kitchen with access onto a private patio leading onto communal gardens, principal bedroom with en-suite bathroom and built in storage, second double bedroom and a family bathroom. Further benefits include communal gardens and double glazed windows.