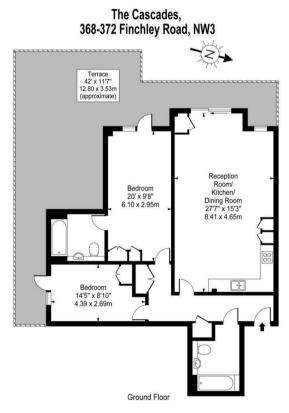

## **FEATURES**

- Two Bedrooms
- Spacious Reception
- Fully Fitted Kitchen
- Two Bathrooms
- Wooden Flooring
- Patio
- Communal Gardens

## 2 Bedroom Apartment located in London

A superb apartment arranged on the ground floor of a well maintained purpose built block located in NW3 being close to all amenities of Finchley Road and West Hampstead. This wonderful property is finished to a high standard and comprises, spacious reception room with open plan kitchen with access onto a private patio leading onto communal gardens, principal bedroom with en-suite bathroom and built in storage, second double bedroom and a family bathroom. Further benefits include communal gardens and double glazed windows.

Approx Gross Internal Area 993 Sq Ft - 92.25 Sq M

Agents Note: Whilst every care has been taken to prepare these particulars, they are for guidance purposes only. All measurements are approximate and are for general guidance purposes only and whilst every care has been taken to ensure their accuracy, they should not be relied upon and potential buyers are advised to recheck the measurements.