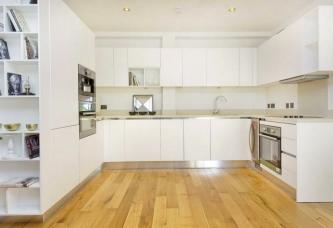

## **FEATURES**

- Two Bedrooms
- Spacious Reception
- Fully Fitted Kitchen
- Two Bathrooms
- Wooden Flooring
- Patio
- Communal Gardens

## 2 Bedroom Apartment located in London

A superb apartment arranged on the ground floor of a well maintained purpose built block located in NW3 being close to all amenities of Finchley Road and West Hampstead. This wonderful property is finished to a high standard and comprises, spacious reception room with open plan kitchen with access onto a private patio leading onto communal gardens, principal bedroom with en-suite bathroom and built in storage, second double bedroom and a family bathroom. Further benefits include communal gardens and double glazed windows.