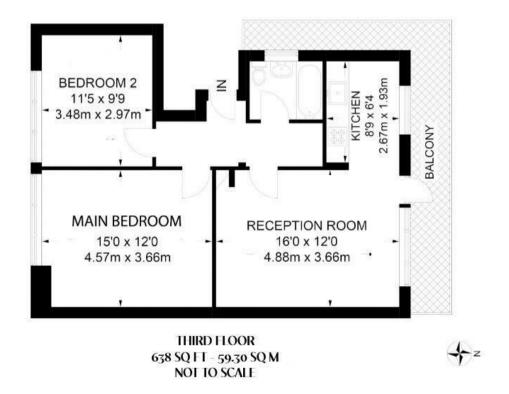

## 2 Bedroom Apartment located in London

A bright and well presented two double bedroom apartment arranged over the top (third) floor of a well presented period property located in Belsize Park. This wonderful property offers 638 sq ft of accommodation and comprises, semi open plan kitchen/reception room with wooden flooring and access onto a private balcony, two double bedrooms and a family bathroom. Additional benefits include communal gardens.