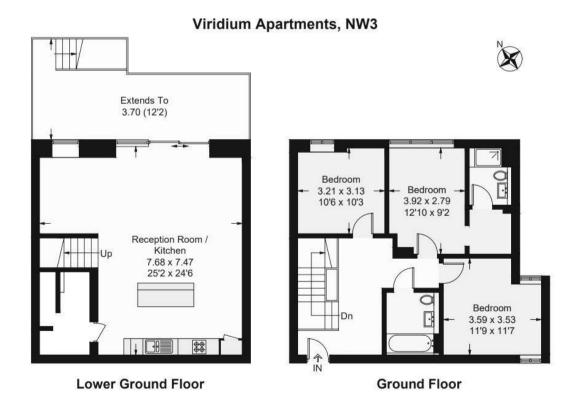

## **FEATURES**

3 Bedrooms

- Terrace & Patio
- **Duplex Apartment**
- 2 Bathrooms

Open Plan

Double Glazed Windows

## 3 Bedroom Apartment located in London

A spacious and well appointed 3 double bedroom duplex apartment arranged over the ground and lower ground floors of this modern development benefitting from wooden flooring in the reception room and double glazed windows throughout. The property offers 1270 sq ft of accommodation and comprises, a generous fully fitted open plan kitchen/reception room with access onto a private patio area, principal bedroom with dressing area and en-suite shower room, two further double bedrooms and a family bathroom. Viridium Apartments is situated 0.4m from Finchley Road underground station(Jubilee Line) and 0.5m from the local amenities that West Hampstead has to offer.