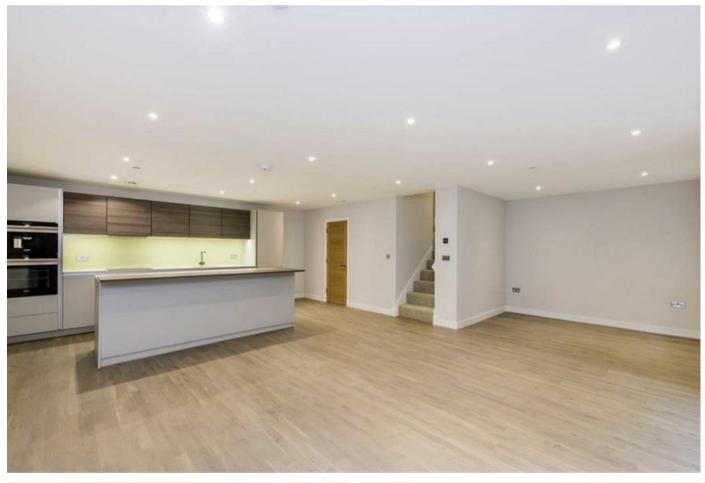

## 3 Bedroom Apartment located in London

A spacious and well appointed 3 double bedroom duplex apartment arranged over the ground and lower ground floors of this modern development benefitting from wooden flooring in the reception room and double glazed windows throughout. The property offers 1270 sq ft of accommodation and comprises, a generous fully fitted open plan kitchen/reception room with access onto a private patio area, principal bedroom with dressing area and en-suite shower room, two further double bedrooms and a family bathroom. Viridium Apartments is situated 0.4m from Finchley Road underground station(Jubilee Line) and 0.5m from the local amenities that West Hampstead has to offer.