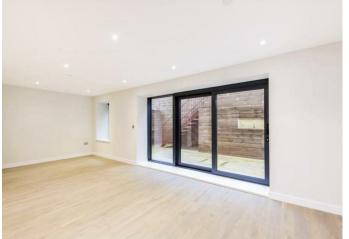

## 3 Bedroom Apartment located in London

A spacious and well appointed 3 double bedroom duplex apartment arranged over the ground and lower ground floors of this modern development benefitting from wooden flooring in the reception room and double glazed windows throughout. The property offers 1270 sq ft of accommodation and comprises, a generous fully fitted open plan kitchen/reception room with access onto a private patio area, principal bedroom with dressing area and en-suite shower room, two further double bedrooms and a family bathroom. Viridium Apartments is situated 0.4m from Finchley Road underground station(Jubilee Line) and 0.5m from the local amenities that West Hampstead has to offer.