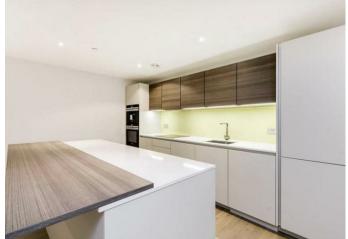

## 3 Bedroom Apartment located in London

A spacious and well appointed 3 double bedroom duplex apartment arranged over the ground and lower ground floors of this modern development benefitting from wooden flooring in the reception room and double glazed windows throughout. The property offers 1270 sq ft of accommodation and comprises, a generous fully fitted open plan kitchen/reception room with access onto a private patio area, principal bedroom with dressing area and en-suite shower room, two further double bedrooms and a family bathroom. Viridium Apartments is situated 0.4m from Finchley Road underground station(Jubilee Line) and 0.5m from the local amenities that West Hampstead has to offer.