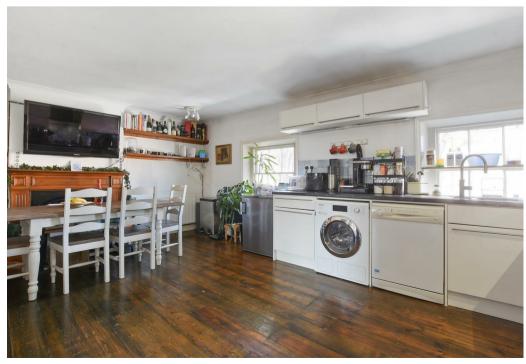

The apartment benefits from its own entrance accessed on the raised ground floor which leads into a spacious entrance hallway. From this area there is a wonderful, period sweeping staircase that brings you onto the 1st floor where there are 2 bedrooms and a family bathroom. The sweeping staircase continues up to the 2nd floor which offers a spacious 19' reception room with views towards Primrose Hill and beyond, together with a 19' kitchen / dining room and a 3rd bedroom / office.