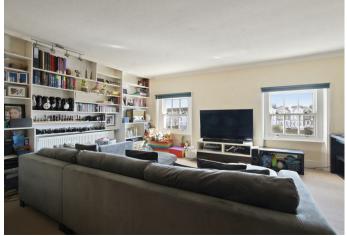

The apartment benefits from its own entrance accessed on the raised ground floor which leads into a spacious entrance hallway. From this area there is a wonderful, period sweeping staircase that brings you onto the 1st floor where there are 2 bedrooms and a family bathroom. The sweeping staircase continues up to the 2nd floor which offers a spacious 19' reception room with views towards Primrose Hill and beyond, together with a 19' kitchen / dining room and a 3rd bedroom / office.

Additional accommodation is also available in the loft area which is currently used for storage.

The property offers flexible accommodation with the potential to reconfigure, whilst benefitting from wooden flooring, high ceilings on the 1st floor, large sash windows and period features.