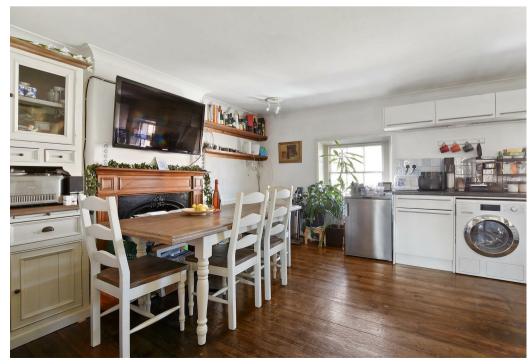

The apartment benefits from its own entrance accessed on the raised ground floor which leads into a spacious entrance hallway. From this area there is a wonderful, period sweeping staircase that brings you onto the 1st floor where there are 2 bedrooms and a family bathroom. The sweeping staircase continues up to the 2nd floor which offers a spacious 19' reception room with views towards Primrose Hill and beyond, together with a 19' kitchen / dining room and a 3rd bedroom / office.

Additional accommodation is also available in the loft area which is currently used for storage.

The property offers flexible accommodation with the potential to reconfigure, whilst benefitting from wooden flooring, high ceilings on the 1st floor, large sash windows and period features.