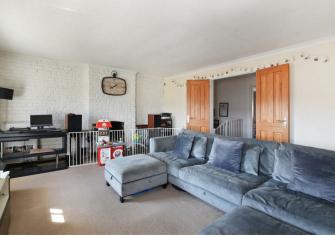

The apartment benefits from its own entrance accessed on the raised ground floor which leads into a spacious entrance hallway. From this area there is a wonderful, period sweeping staircase that brings you onto the 1st floor where there are 2 bedrooms and a family bathroom. The sweeping staircase continues up to the 2nd floor which offers a spacious 19' reception room with views towards Primrose Hill and beyond, together with a 19' kitchen / dining room and a 3rd bedroom / office.

Additional accommodation is also available in the loft area which is currently used for storage.

The property offers flexible accommodation with the potential to reconfigure, whilst benefitting from wooden flooring, high ceilings on the 1st floor, large sash windows and period features.