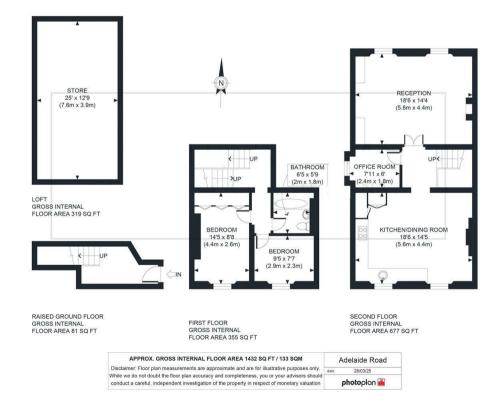

## 3 Bedroom Apartment located in London

A unique opportunity to purchase this wonderful 2 / 3 bedroom maisonette, measuring in the region of 1432sq ft, set within a stucco fronted period house in the heart of Chalk Farm.

The apartment benefits from its own entrance accessed on the raised ground floor which leads into a spacious entrance hallway. From this area there is a wonderful, period sweeping staircase that brings you onto the 1st floor where there are 2 bedrooms and a family bathroom. The sweeping staircase continues up to the 2nd floor which offers a spacious 19' reception room with views towards Primrose Hill and beyond, together with a 19' kitchen / dining room and a 3rd bedroom / office.

Additional accommodation is also available in the loft area which is currently used for storage.

The property offers flexible accommodation with the potential to reconfigure, whilst benefitting from wooden flooring, high ceilings on the 1st floor, large sash windows and period features.