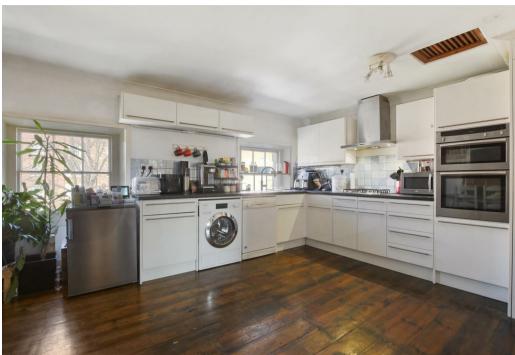

The apartment benefits from its own entrance accessed on the raised ground floor which leads into a spacious entrance hallway. From this area there is a wonderful, period sweeping staircase that brings you onto the 1st floor where there are 2 bedrooms and a family bathroom. The sweeping staircase continues up to the 2nd floor which offers a spacious 19' reception room with views towards Primrose Hill and beyond, together with a 19' kitchen / dining room and a 3rd bedroom / office.