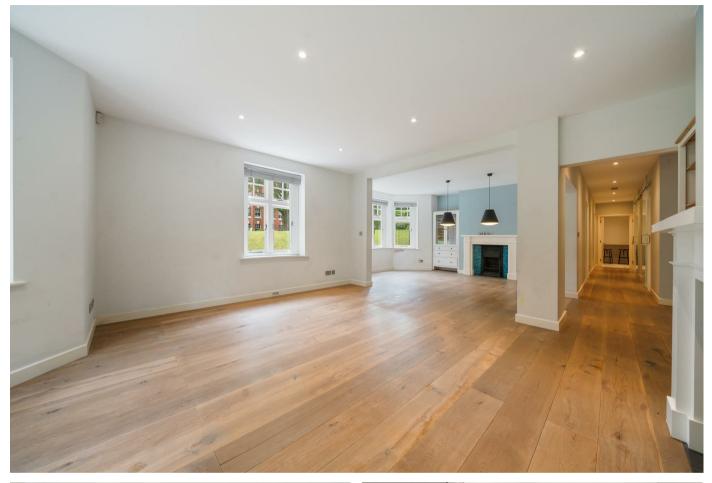

## **FEATURES**

3 Bedrooms Double Reception Room

Chefs Kitchen 2 Bathrooms

Communal Gardens Concierge

Off Street Parking For One Car
Wooden Flooring

## 3 Bedroom Apartment located in London

A spectacular three double bedroom apartment offering just under 1500 sq ft of well planned accommodation situated in a popular block offering off street parking and concierge located next to Hampstead Heath. This fantastic property comprises, double reception room with bay window, separate fully fitted chefs kitchen, principal bedroom with walk in wardrobe, two further double bedrooms, family bathroom and a family shower room. Additional benefits include wooden flooring throughout, extensive communal gardens and an external storage cupboard.