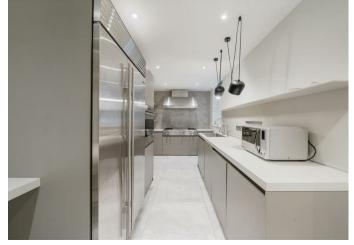

## **FEATURES**

3 Bedrooms Double Reception Room

Chefs Kitchen 2 Bathrooms

Communal Gardens Concierge

Off Street Parking For One Car
Wooden Flooring

## 3 Bedroom Apartment located in London

A spectacular three double bedroom apartment offering just under 1500 sq ft of well planned accommodation situated in a popular block offering off street parking and concierge located next to Hampstead Heath. This fantastic property comprises, double reception room with bay window, separate fully fitted chefs kitchen, principal bedroom with walk in wardrobe, two further double bedrooms, family bathroom and a family shower room. Additional benefits include wooden flooring throughout, extensive communal gardens and an external storage cupboard.