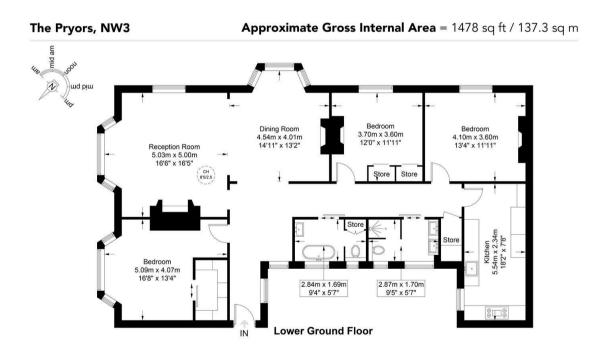

## 3 Bedroom Apartment located in London

A spectacular three double bedroom apartment offering just under 1500 sq ft of well planned accommodation situated in a popular block offering off street parking and concierge located next to Hampstead Heath. This fantastic property comprises, double reception room with bay window, separate fully fitted chefs kitchen, principal bedroom with walk in wardrobe, two further double bedrooms, family bathroom and a family shower room. Additional benefits include wooden flooring throughout, extensive communal gardens and an external storage cupboard.

This plan is for layout guidance only and is not drawn to scale unless stated. All dimensions, including windows, doors, and the Total Gross Internal Area (GIA), are approximate. For precise measurements, please consult a qualified architect or surveyor before making any decisions based on this plan.