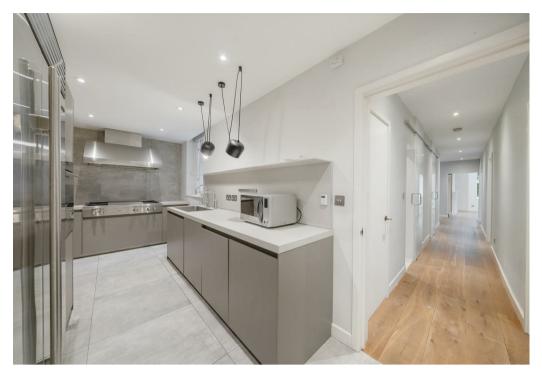

## **FEATURES**

3 Bedrooms Double Reception Room

Chefs Kitchen 2 Bathrooms

Communal Gardens Concierge

Off Street Parking For One Car
Wooden Flooring

## 3 Bedroom Apartment located in London

A spectacular three double bedroom apartment offering just under 1500 sq ft of well planned accommodation situated in a popular block offering off street parking and concierge located next to Hampstead Heath. This fantastic property comprises, double reception room with bay window, separate fully fitted chefs kitchen, principal bedroom with walk in wardrobe, two further double bedrooms, family bathroom and a family shower room. Additional benefits include wooden flooring throughout, extensive communal gardens and an external storage cupboard.