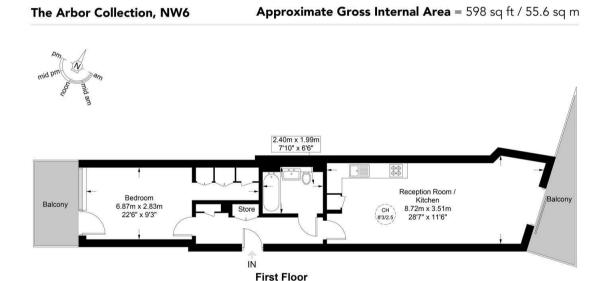

This plan is for layout guidance only and is not drawn to scale unless stated. All dimensions, including windows, doors, and the Total Gross Internal Area (GIA), are approximate. For precise measurements, please consult a qualified architect or surveyor before making any decisions based on this plan.