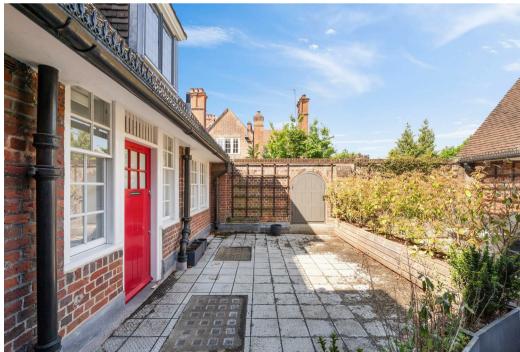

## **FEATURES**

- Private Roof Terrace
- One Bedroom
- Open Plan Kitchen/Reception Room
- Family Bathroom
- Wooden Flooring
- Double Glazed Windows

## 1 Bedroom Apartment located in London

An outstanding one bedroom apartment offering 565 sq ft of accommodation and a private roof terrace forming part of the exclusive Belsize Park Firehouse Development. This fantastic property is situated on the first floor and comprises, spacious reception room with open plan kitchen and dual windows, principal bedroom with built in storage, family bathroom and a private terrace. Additional benefits include double glazed windows and wooden flooring. Belsize Park Firehouse is ideally located 0.4m from Belsize Park underground station (Northern Line) and 0.6m from Primrose Hill Park.