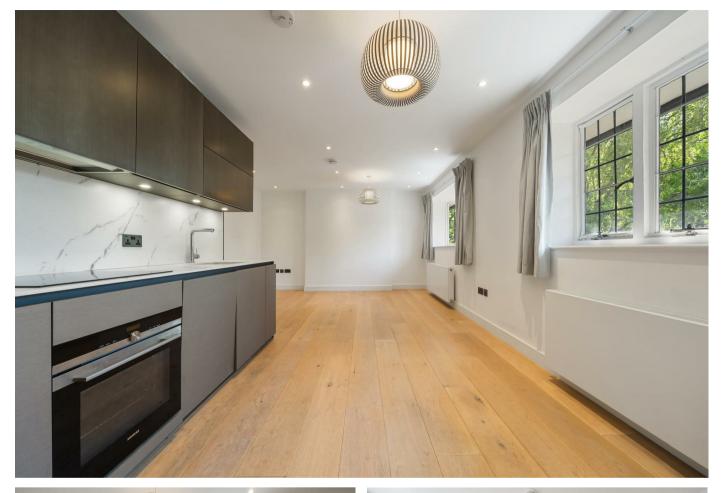

## 1 Bedroom Apartment located in London

An outstanding one bedroom apartment offering 565 sq ft of accommodation and a private roof terrace forming part of the exclusive Belsize Park Firehouse Development. This fantastic property is situated on the first floor and comprises, spacious reception room with open plan kitchen and dual windows, principal bedroom with built in storage, family bathroom and a private terrace. Additional benefits include double glazed windows and wooden flooring. Belsize Park Firehouse is ideally located 0.4m from Belsize Park underground station (Northern Line) and 0.6m from Primrose Hill Park.