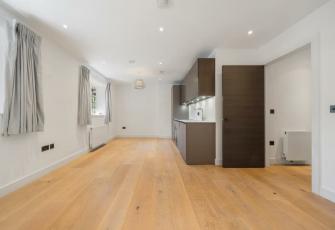

## 1 Bedroom Apartment located in London

An outstanding one bedroom apartment offering 565 sq ft of accommodation and a private roof terrace forming part of the exclusive Belsize Park Firehouse Development. This fantastic property is situated on the first floor and comprises, spacious reception room with open plan kitchen and dual windows, principal bedroom with built in storage, family bathroom and a private terrace. Additional benefits include double glazed windows and wooden flooring. Belsize Park Firehouse is ideally located 0.4m from Belsize Park underground station (Northern Line) and 0.6m from Primrose Hill Park.