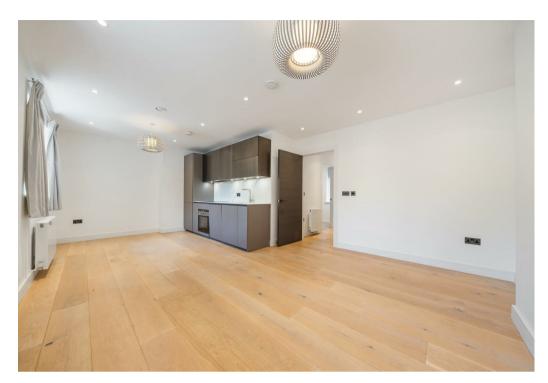

## 1 Bedroom Apartment located in London

An outstanding one bedroom apartment offering 565 sq ft of accommodation and a private roof terrace forming part of the exclusive Belsize Park Firehouse Development. This fantastic property is situated on the first floor and comprises, spacious reception room with open plan kitchen and dual windows, principal bedroom with built in storage, family bathroom and a private terrace. Additional benefits include double glazed windows and wooden flooring. Belsize Park Firehouse is ideally located 0.4m from Belsize Park underground station (Northern Line) and 0.6m from Primrose Hill Park.