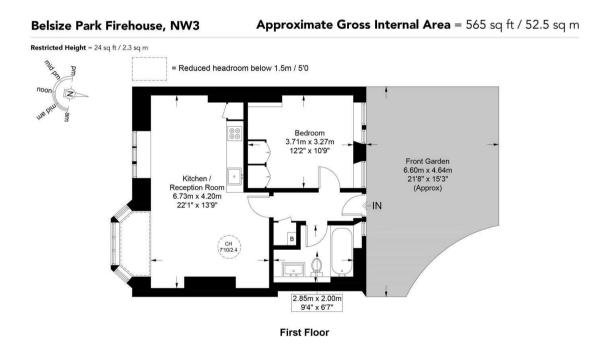

This plan is for layout guidance only and is not drawn to scale unless stated. All dimensions, including windows, doors, and the Total Gross Internal Area (GIA), are approximate. For precise measurements, please consult a qualified architect or surveyor before making any decisions based on this plan.

Agents Note: Whilst every care has been taken to prepare these particulars, they are for guidance purposes only. All measurements are approximate and are for general guidance purposes only and whilst every care has been taken to ensure their accuracy, they should not be relied upon and potential buyers are advised to recheck the measurements.