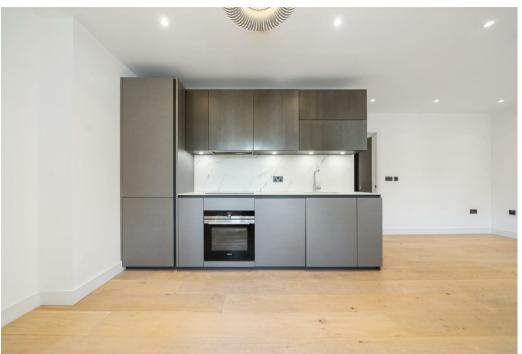

## 1 Bedroom Apartment located in London

An outstanding one bedroom apartment offering 565 sq ft of accommodation and a private roof terrace forming part of the exclusive Belsize Park Firehouse Development. This fantastic property is situated on the first floor and comprises, spacious reception room with open plan kitchen and dual windows, principal bedroom with built in storage, family bathroom and a private terrace. Additional benefits include double glazed windows and wooden flooring. Belsize Park Firehouse is ideally located 0.4m from Belsize Park underground station (Northern Line) and 0.6m from Primrose Hill Park.