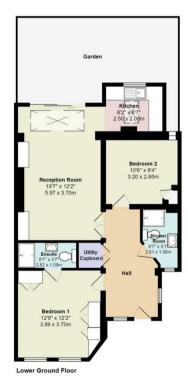

## 2 Bedroom Flat located in London

Nestled in the iconic Abbey Road, this charming garden flat offers a delightful blend of historical character and modern living. Spanning an impressive 787 square feet, the property boasts two well-proportioned bedrooms, making it an ideal choice for couples, small families, or professionals seeking a comfortable urban retreat.

Agents Note: Whilst every care has been taken to prepare these particulars, they are for guidance purposes only. All measurements are approximate and are for general guidance purposes only and whilst every care has been taken to ensure their accuracy, they should not be relied upon and potential buyers are advised to recheck the measurements.