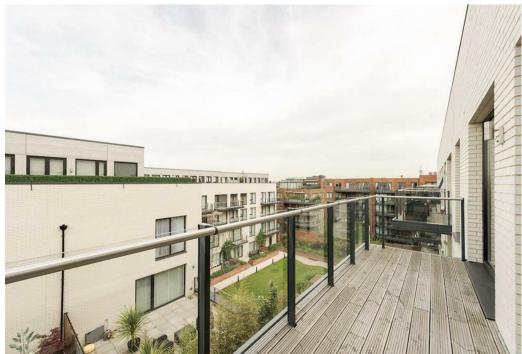

## **FEATURES**

 Open Plan Kitchen/Reception Room Underground Parking

Double Bedroom

Gym

Terrace

Concierge

• Lift

## 1 Bedroom Apartment located in London

A fantastic one bedroom apartment arranged on the third floor of this exclusive development offering underground parking for one car, air conditioning, lift, residents gym, communal gardens and concierge. This wonderful apartment is located 0.5m from Golders Green underground station (Northern Line) and comprises; spacious open plan kitchen/reception room with access to private terrace, principal bedroom with built in storage, family bathroom and an external storage room.