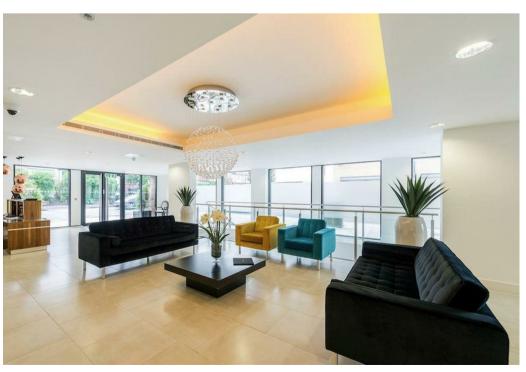

## **FEATURES**

 Open Plan Kitchen/Reception Room Underground Parking

Double Bedroom

Gym

Terrace

Concierge

• Lift

## 1 Bedroom Apartment located in London

A fantastic one bedroom apartment arranged on the third floor of this exclusive development offering underground parking for one car, air conditioning, lift, residents gym, communal gardens and concierge. This wonderful apartment is located 0.5m from Golders Green underground station (Northern Line) and comprises; spacious open plan kitchen/reception room with access to private terrace, principal bedroom with built in storage, family bathroom and an external storage room.