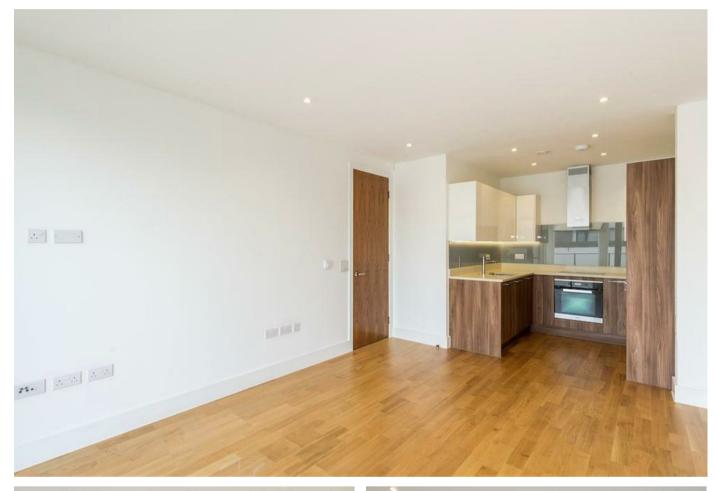

## **FEATURES**

 Open Plan Kitchen/Reception Room Underground Parking

Double Bedroom

Gym

Terrace

Concierge

• Lift

## 1 Bedroom Apartment located in London

A fantastic one bedroom apartment arranged on the third floor of this exclusive development offering underground parking for one car, air conditioning, lift, residents gym, communal gardens and concierge. This wonderful apartment is located 0.5m from Golders Green underground station (Northern Line) and comprises; spacious open plan kitchen/reception room with access to private terrace, principal bedroom with built in storage, family bathroom and an external storage room.