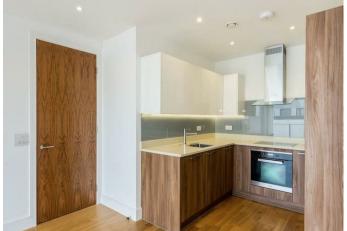

## **FEATURES**

 Open Plan Kitchen/Reception Room Underground Parking

Double Bedroom

Gym

Terrace

Concierge

• Lift

## 1 Bedroom Apartment located in London

A fantastic one bedroom apartment arranged on the third floor of this exclusive development offering underground parking for one car, air conditioning, lift, residents gym, communal gardens and concierge. This wonderful apartment is located 0.5m from Golders Green underground station (Northern Line) and comprises; spacious open plan kitchen/reception room with access to private terrace, principal bedroom with built in storage, family bathroom and an external storage room.