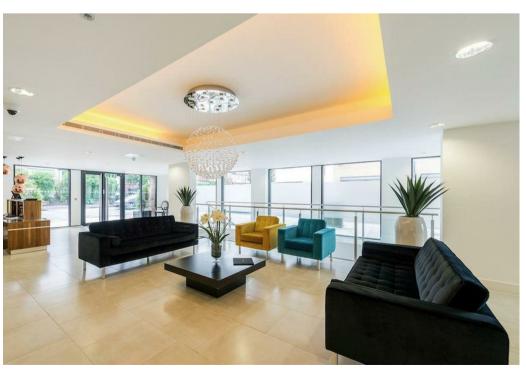

## **FEATURES**

Open Plan Kitchen/Reception Room

Underground Parking

Double Bedroom

Gym

Terrace

Concierge

• Lift

## 1 Bedroom Apartment located in London

A fantastic one bedroom apartment arranged on the third floor of this exclusive development offering underground parking for one car, air conditioning, lift, residents gym, communal gardens and concierge. This wonderful apartment is located 0.5m from Golders Green underground station (Northern Line) and comprises; spacious open plan kitchen/reception room with access to private terrace, principal bedroom with built in storage, family bathroom and an external storage room.