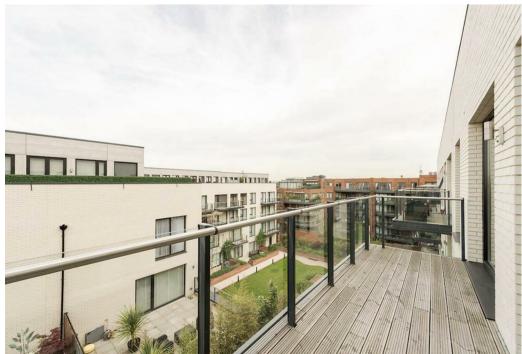

## **FEATURES**

Open Plan Kitchen/Reception Room

Underground Parking

Double Bedroom

Gym

Terrace

Concierge

• Lift

## 1 Bedroom Apartment located in London

A fantastic one bedroom apartment arranged on the third floor of this exclusive development offering underground parking for one car, air conditioning, lift, residents gym, communal gardens and concierge. This wonderful apartment is located 0.5m from Golders Green underground station (Northern Line) and comprises; spacious open plan kitchen/reception room with access to private terrace, principal bedroom with built in storage, family bathroom and an external storage room.