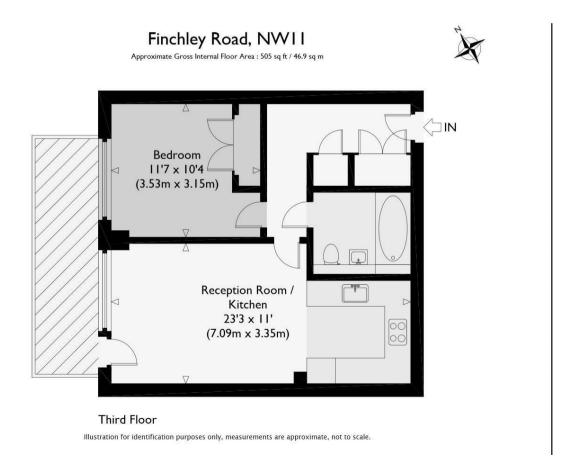

## 1 Bedroom Apartment located in London

A fantastic one bedroom apartment arranged on the third floor of this exclusive development offering underground parking for one car, air conditioning, lift, residents gym, communal gardens and concierge. This wonderful apartment is located 0.5m from Golders Green underground station (Northern Line) and comprises; spacious open plan kitchen/reception room with access to private terrace, principal bedroom with built in storage, family bathroom and an external storage room.