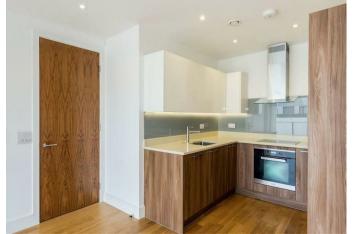

## 1 Bedroom Apartment located in London

A fantastic one bedroom apartment arranged on the third floor of this exclusive development offering underground parking for one car, air conditioning, lift, residents gym, communal gardens and concierge. This wonderful apartment is located 0.5m from Golders Green underground station (Northern Line) and comprises; spacious open plan kitchen/reception room with access to private terrace, principal bedroom with built in storage, family bathroom and an external storage room.

## **FEATURES**

Open Plan Kitchen/Reception Room

Underground Parking

Double Bedroom

Gym

Terrace

Concierge

• Lift