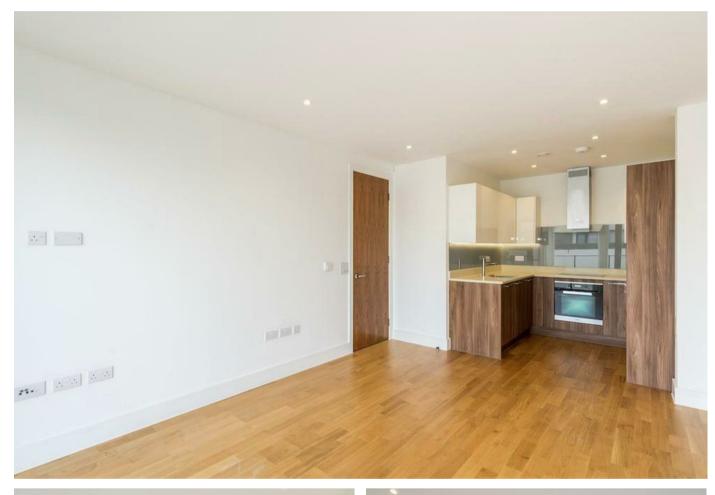

## 1 Bedroom Apartment located in London

A fantastic one bedroom apartment arranged on the third floor of this exclusive development offering underground parking for one car, air conditioning, lift, residents gym, communal gardens and concierge. This wonderful apartment is located 0.5m from Golders Green underground station (Northern Line) and comprises; spacious open plan kitchen/reception room with access to private terrace, principal bedroom with built in storage, family bathroom and an external storage room.

## **FEATURES**

Open Plan Kitchen/Reception Room

Underground Parking

Double Bedroom

Gym

Terrace

Concierge

• Lift