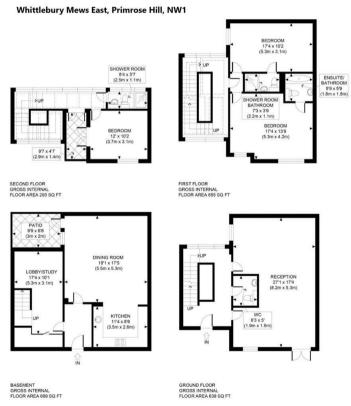

## 3 Bedroom House - Terraced located in London

A contemporary and architecturally designed 3 double bedroom townhouse located in the centre of Primrose Hill. This wonderful gated family home offers circa 2300 sq ft of accommodation and benefits from having underground parking for one car and an abundance of natural light. The property is arranged over three floors and comprises, generous 27" reception room, open plan fully kitted kitchen/breakfast room with access onto a private patio, principal bedroom with en-suite bathroom, second double bedroom with en-suite shower room, third double bedroom, family shower room and a private roof terrace. Whittlebury Mews East is ideally positioned 0.2m from Primrose Hill Park and the local amenities that the Village has to offer.

BASEMENT GROSS INTERNAL FLOOR AREA - 2276 SQ FT / 211 SQ M

APPROX GROSS INTERNAL FLOOR AREA - 2276 SQ FT / 211 SQ M

Agents Note: Whilst every care has been taken to prepare these particulars, they are for guidance purposes only. All measurements are approximate and are for general guidance purposes only and whilst every care has been taken to ensure their accuracy, they should not be relied upon and potential buyers are advised to recheck the measurements.