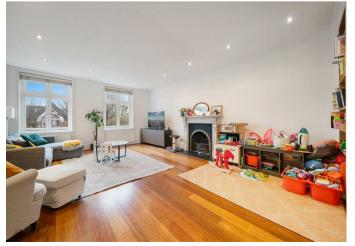

## **5 Bedroom Apartment located in London**

A modern and well presented 5 bedroom duplex apartment arranged over the second and third floors of an imposing period residence located 0.5m from Hampstead Village and 0.4m from Swiss Cottage underground station. (Jubilee Line) This impressive property offers over 2000 sq ft of well planned accommodation and benefits from having wooden flooring and a private roof terrace overlooking the stunning communal gardens. As you enter you are greeted by generous double reception room flooded with natural light that leads onto a stunning kitchen/family room, principal bedroom suite with built storage and en-suite shower room, four further bedrooms, family bathroom and a family shower room. Further benefits include ample storage and utility area.