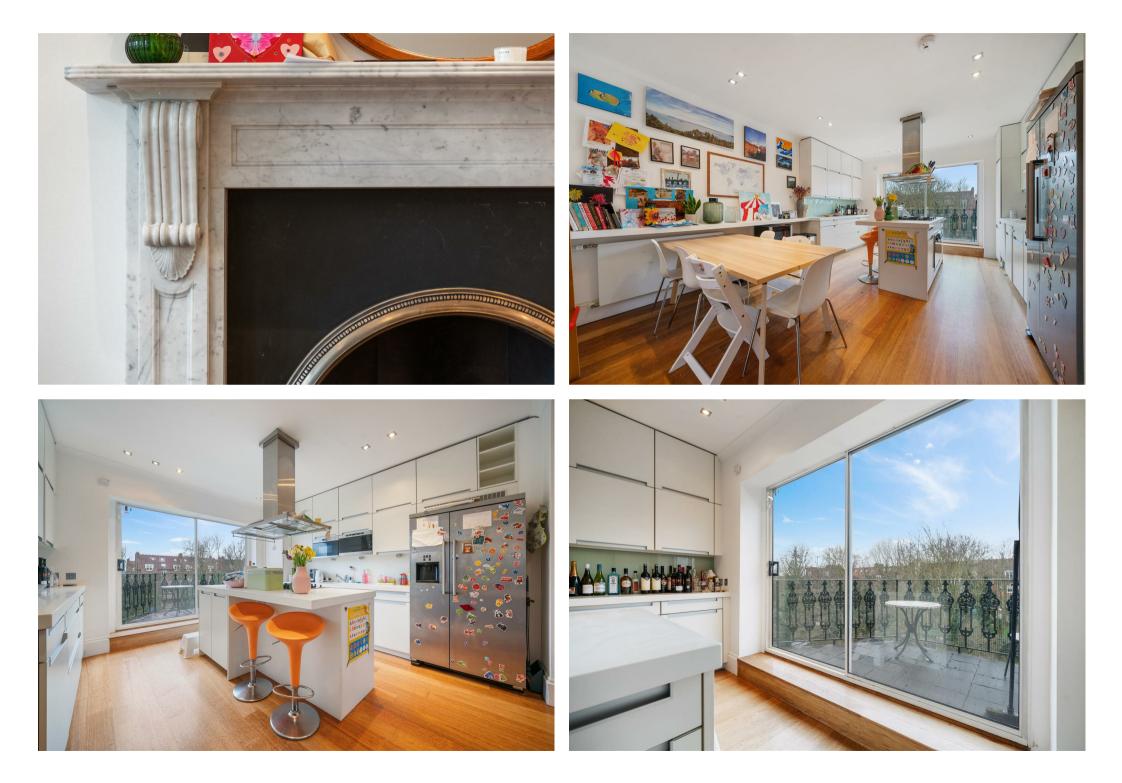

## **5 Bedroom Apartment located in London**

A modern and well presented 5 bedroom duplex apartment arranged over the second and third floors of an imposing period residence located 0.5m from Hampstead Village and 0.4m from Swiss Cottage underground station. (Jubilee Line) This impressive property offers over 2000 sq ft of well planned accommodation and benefits from having wooden flooring and a private roof terrace overlooking the stunning communal gardens. As you enter you are greeted by generous double reception room flooded with natural light that leads onto a stunning kitchen/family room, principal bedroom suite with built storage and en-suite shower room, four further bedrooms, family bathroom and a family shower room. Further benefits include ample storage and utility area.