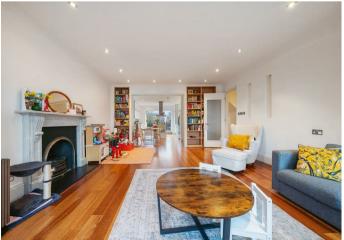

## **5 Bedroom Apartment located in London**

A modern and well presented 5 bedroom duplex apartment arranged over the second and third floors of an imposing period residence located 0.5m from Hampstead Village and 0.4m from Swiss Cottage underground station. (Jubilee Line) This impressive property offers over 2000 sq ft of well planned accommodation and benefits from having wooden flooring and a private roof terrace overlooking the stunning communal gardens. As you enter you are greeted by generous double reception room flooded with natural light that leads onto a stunning kitchen/family room, principal bedroom suite with built storage and en-suite shower room, four further bedrooms, family bathroom and a family shower room. Further benefits include ample storage and utility area.