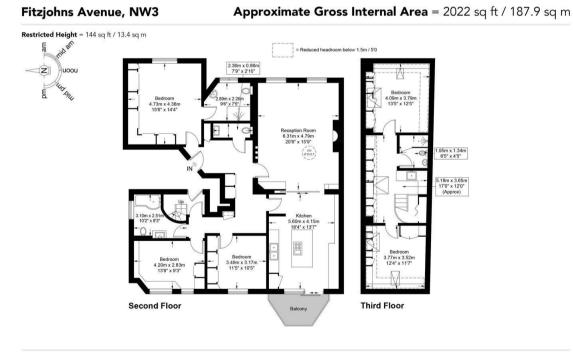

## **5 Bedroom Apartment located in London**

A modern and well presented 5 bedroom duplex apartment arranged over the second and third floors of an imposing period residence located 0.5m from Hampstead Village and 0.4m from Swiss Cottage underground station. (Jubilee Line) This impressive property offers over 2000 sq ft of well planned accommodation and benefits from having wooden flooring and a private roof terrace overlooking the stunning communal gardens. As you enter you are greeted by generous double reception room flooded with natural light that leads onto a stunning kitchen/family room, principal bedroom suite with built storage and en-suite shower room, four further bedrooms, family bathroom and a family shower room. Further benefits include ample storage and utility area.

This plan is for layout guidance only and is not drawn to scale unless stated. All dimensions, including windows, doors, and the Total Gross Internal Area (GIA), are approximate. For precise measurements, please consult a qualified architect or surveyor before making any decisions based on this plan.