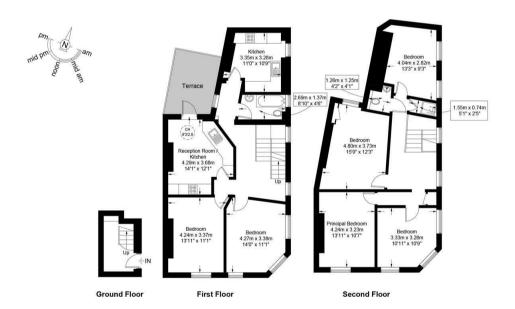

Approximate Gross Internal Area = 1647 sq ft / 153.0 sq m

This plan is for layout guidance only and is not drawn to scale unless stated. All dimensions, including windows, doors, and the Total Gross Internal Area (GIA), are approximate. For precise measurements, please consult a qualified architect or surveyor before making any decisions based on this follows.