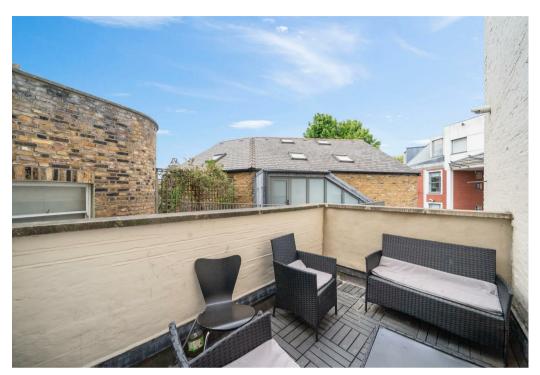

## **FEATURES**

HMO & STUDIENTS WELCOME
6 Double Bedrooms

2 Kitchens/Reception Rooms 2 Bathrooms

Roof Terrace • Modern

Wooden Flooring

## 6 Bedroom Apartment located in London

\*HMO & Students welcome\* Stunning 6 double bedroom duplex apartment located 0.2m from Hampstead Heath and the local amenities that South End Green has to offer. This fantastic property offers modern fixtures and fittings and comprises; 2 kitchen/reception rooms one benefitting from having access onto a private roof terrace, 6 double bedrooms, family bathroom, a shower room and a separate W/C. Additional benefits include its own private entrance and wooden flooring.