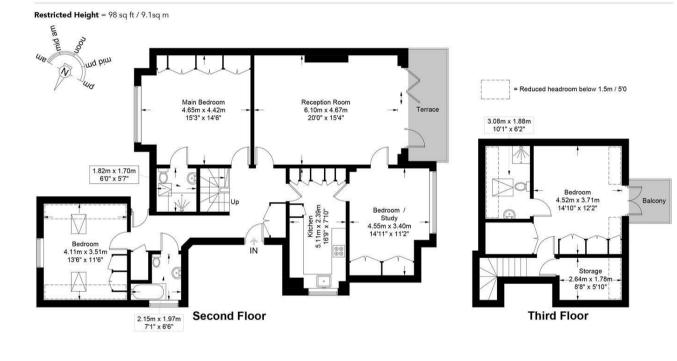

## Call us on 020 7407 5155

info@adnresidential.co.uk www.adnresidential.co.uk

Council Tax Band

G

Approximate Gross Internal Area = 1663 sq ft / 154.5 sq m

Agents Note: Whilst every care has been taken to prepare these particulars, they are for guidance purposes only. All measurements are approximate and are for general guidance purposes only and whilst every care has been taken to ensure their accuracy, they should not be relied upon and potential buyers are advised to recheck the measurements.

ADN

**Bracknell Gardens, NW3** 

This plan is for layout guidance only and is not drawn to scale unless stated. All dimensions, including windows, doors, and the Total Gross Internal Area (GIA), are approximate. For precise measurements, please consult a qualified architect or surveyor before making any decisions based on this plan.