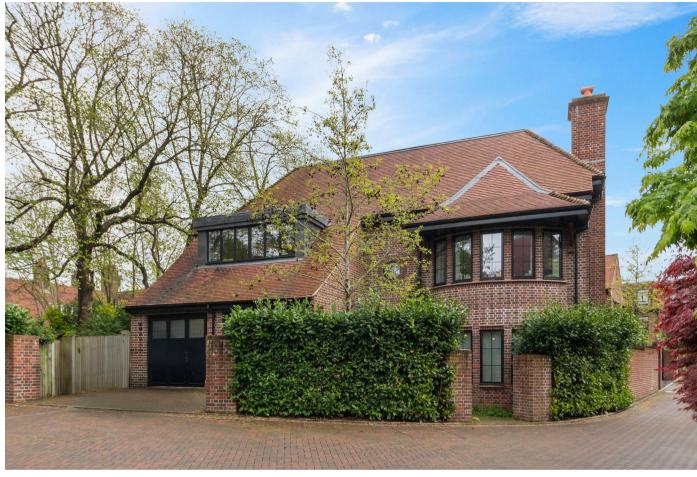

House - Detached

Chandos Way
Hampstead Garden
Suburb
London
NW11 7HF

## 5 Bedroom House - Detached located in London

A charming and high specification 5-6 double bedroom family home located in an exclusive development off Welgarth Road offering just under 3900sq ft of well planned accommodation. This outstanding property is arranged over just 2 floors and benefits from having off street parking for two cars, double garage, double glazed windows and modern fixtures and fittings throughout. The ground floor offers an inviting and spacious hallway leading onto a generous reception room with French doors onto the private garden, additional dining room, separate eat in kitchen with breakfast bar, utility room, study and a guest W.C. The first floor hosts the principal bedroom suite with built in storage, triple aspect windows and en-suite shower room, four further double bedrooms (one with a en-suite shower room) and a family bathroom. Chandos Way is ideally positioned 0.7m from Golders Green underground station. (Northern Line)