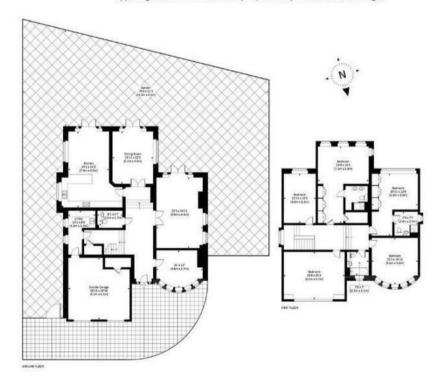

## CHANDOS WAY, NW11

Approx. gross internal area 3883 Sq Ft. / 360.7 Sq M.

Approx. gross internal area 3893 Sq Ft. / 361.7 Sq M. Inc. Restricted Height

Agents Note: Whilst every care has been taken to prepare these particulars, they are for guidance purposes only. All measurements are approximate and are for general guidance purposes only and whilst every care has been taken to ensure their accuracy, they should not be relied upon and potential buyers are advised to recheck the measurements.