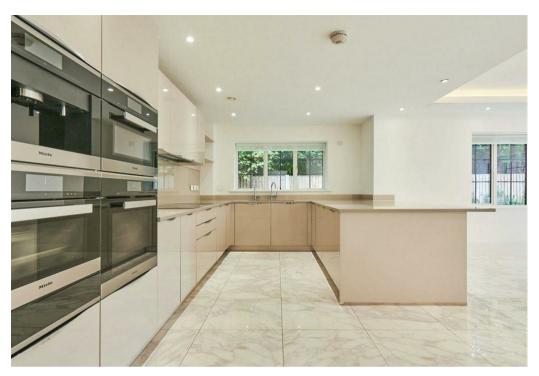

## 5 Bedroom House - Detached located in London

A charming and high specification 5-6 double bedroom family home located in an exclusive development off Welgarth Road offering just under 3900sq ft of well planned accommodation. This outstanding property is arranged over just 2 floors and benefits from having off street parking for two cars, double garage, double glazed windows and modern fixtures and fittings throughout. The ground floor offers an inviting and spacious hallway leading onto a generous reception room with French doors onto the private garden, additional dining room, separate eat in kitchen with breakfast bar, utility room, study and a guest W.C. The first floor hosts the principal bedroom suite with built in storage, triple aspect windows and en-suite shower room, four further double bedrooms (one with a en-suite shower room) and a family bathroom. Chandos Way is ideally positioned 0.7m from Golders Green underground station. (Northern Line)