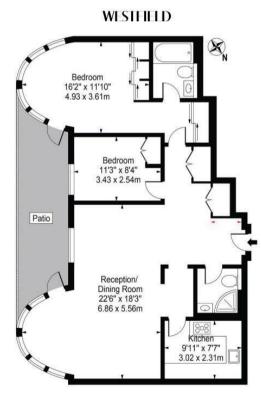

## **FEATURES**

2 Bedrooms

Double Reception Room

Separate Kitchen

2 Bathrooms

Terrace

Underground Parking For Two

Cars

GROUND FLOOR - APPROX GROSS INTERNAL AREA - 963 SQ FT - 89.47 SQ M

NOT TO SCALE

Agents Note: Whilst every care has been taken to prepare these particulars, they are for guidance purposes only. All measurements are approximate and are for general guidance purposes only and whilst every care has been taken to ensure their accuracy, they should not be relied upon and potential buyers are advised to recheck the measurements.