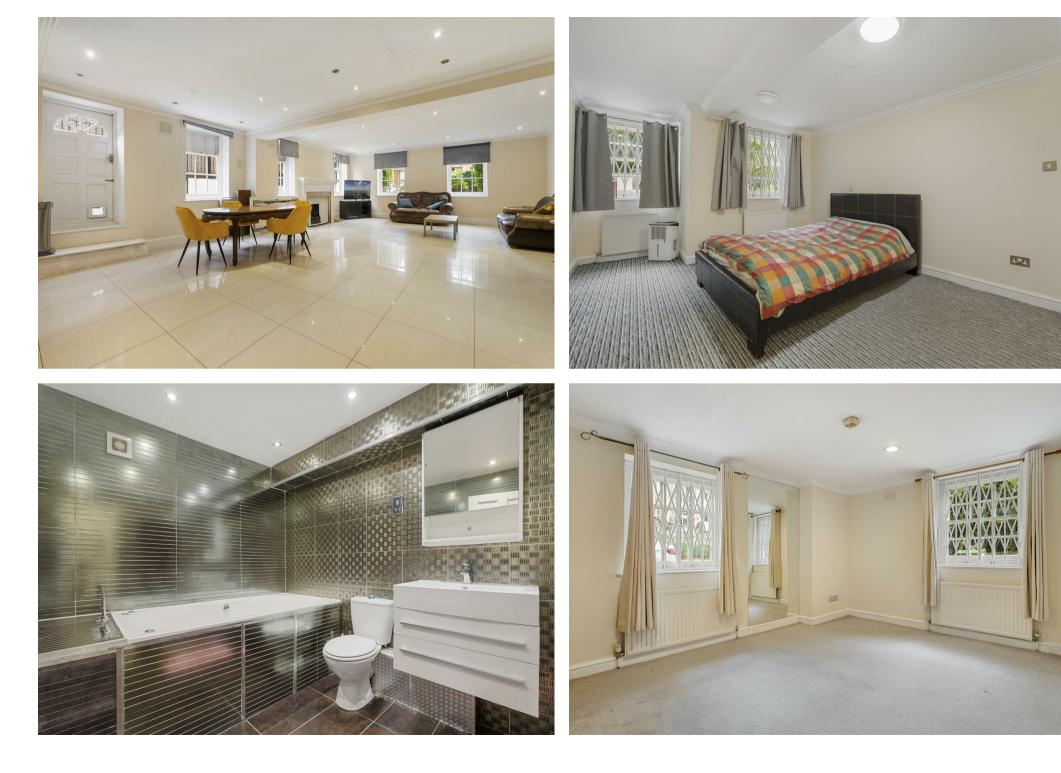

## **3 Bedroom Apartment located in London**

A spacious three bedroom apartment arranged over the entire ground floor of a handsome period property located in Hampstead NW3. This wonderful apartment offers 1772 sq ft of accommodation and comprises, spacious open plan kitchen/reception room with access onto a private patio, principal bedroom with en-suite bathroom and built in storage, two further double bedrooms and a family shower room. Additional benefits include off street parking for one car and underfloor heating.