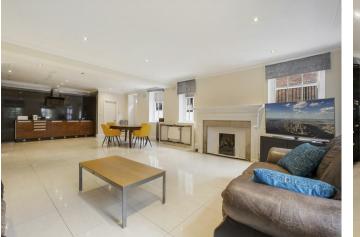

## **3 Bedroom Apartment located in London**

A spacious three bedroom apartment arranged over the entire ground floor of a handsome period property located in Hampstead NW3. This wonderful apartment offers 1772 sq ft of accommodation and comprises, spacious open plan kitchen/reception room with access onto a private patio, principal bedroom with en-suite bathroom and built in storage, two further double bedrooms and a family shower room. Additional benefits include off street parking for one car and underfloor heating.