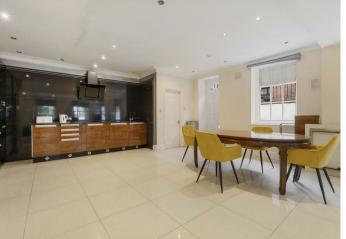

## **3 Bedroom Apartment located in London**

A spacious three bedroom apartment arranged over the entire ground floor of a handsome period property located in Hampstead NW3. This wonderful apartment offers 1772 sq ft of accommodation and comprises, spacious open plan kitchen/reception room with access onto a private patio, principal bedroom with en-suite bathroom and built in storage, two further double bedrooms and a family shower room. Additional benefits include off street parking for one car and underfloor heating.