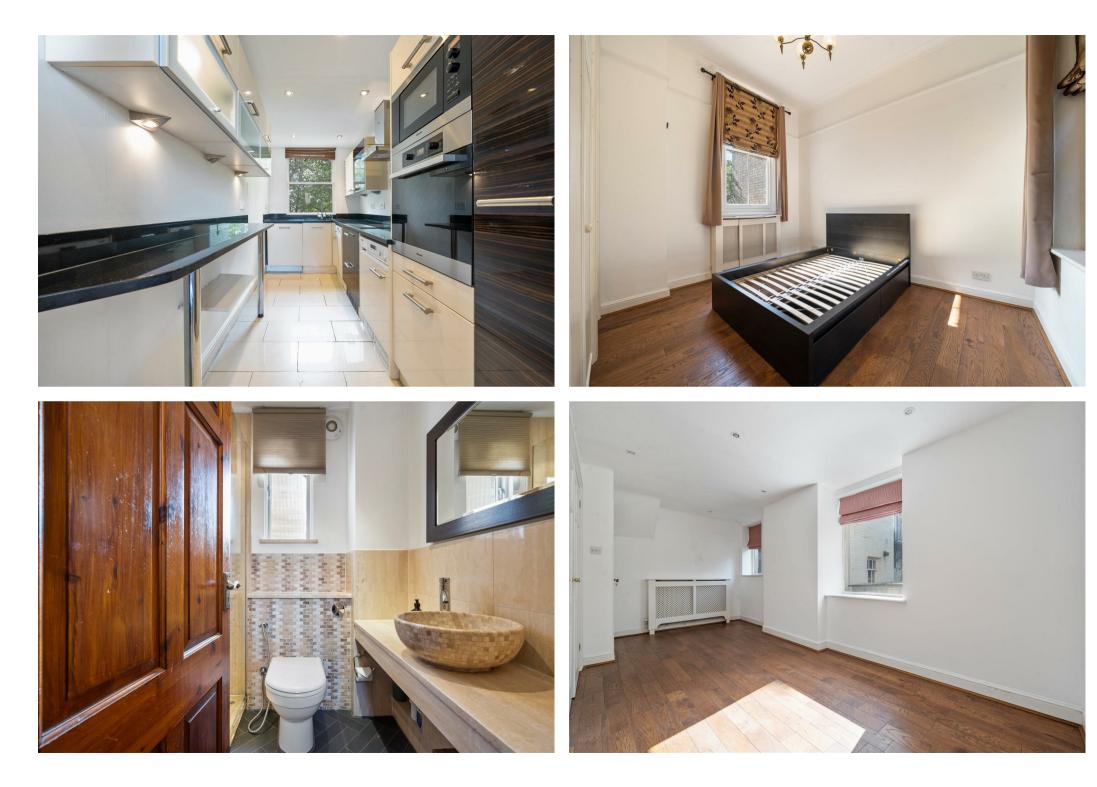

## FEATURES

- Private Roof Terrace
- Reception Room
- Fully Fitted Kitchen
- Private Entrance

- 3 Bedrooms
- Dining Area
- 2 Bathrooms
- Wooden Flooring

## **3 Bedroom Apartment located in London**

A charming three bedroom triplex property located in the centre of Hampstead Village boasting an abundance of period features. This outstanding property offers 1300 sq ft of well planned accommodation and comprises; spacious reception room, fully fitted separate kitchen, dining/study area leading onto a superb South facing roof terrace with bi-folding doors, three bedrooms, family bathroom and a shower room. Additional benefits include its own private entrance accessed via a front patio and wooden flooring. The Pines is ideally location 0.2m from Hampstead underground station (Northern Line) and the local amenities that the Village has to offer.