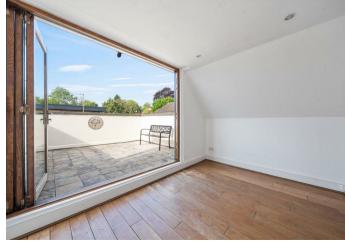

## FEATURES

- Private Roof Terrace
- Reception Room
- Fully Fitted Kitchen
- Private Entrance

- 3 Bedrooms
- Dining Area
- 2 Bathrooms
- Wooden Flooring

## **3 Bedroom Apartment located in London**

A charming three bedroom triplex property located in the centre of Hampstead Village boasting an abundance of period features. This outstanding property offers 1300 sq ft of well planned accommodation and comprises; spacious reception room, fully fitted separate kitchen, dining/study area leading onto a superb South facing roof terrace with bi-folding doors, three bedrooms, family bathroom and a shower room. Additional benefits include its own private entrance accessed via a front patio and wooden flooring. The Pines is ideally location 0.2m from Hampstead underground station (Northern Line) and the local amenities that the Village has to offer.