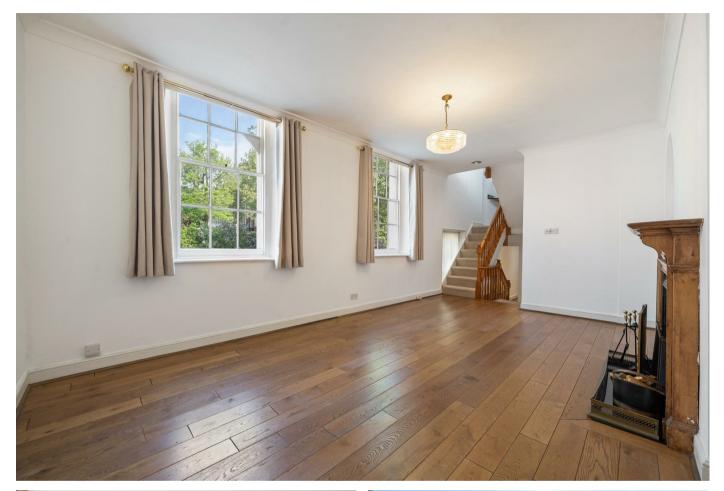

## FEATURES

- Private Roof Terrace
- Reception Room
- Fully Fitted Kitchen
- Private Entrance

- 3 Bedrooms
- Dining Area
- 2 Bathrooms
- Wooden Flooring

## **3 Bedroom Apartment located in London**

A charming three bedroom triplex property located in the centre of Hampstead Village boasting an abundance of period features. This outstanding property offers 1300 sq ft of well planned accommodation and comprises; spacious reception room, fully fitted separate kitchen, dining/study area leading onto a superb South facing roof terrace with bi-folding doors, three bedrooms, family bathroom and a shower room. Additional benefits include its own private entrance accessed via a front patio and wooden flooring. The Pines is ideally location 0.2m from Hampstead underground station (Northern Line) and the local amenities that the Village has to offer.