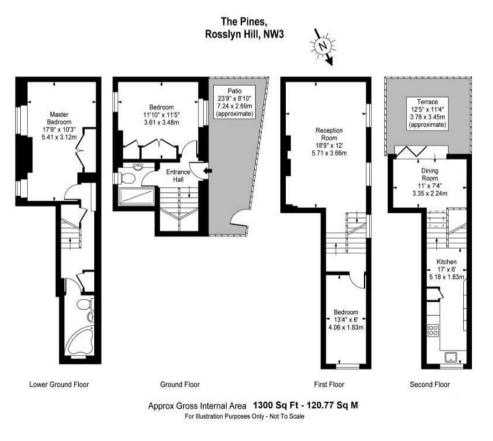

## **3 Bedroom Apartment located in London**

A charming three bedroom triplex property located in the centre of Hampstead Village boasting an abundance of period features. This outstanding property offers 1300 sq ft of well planned accommodation and comprises; spacious reception room, fully fitted separate kitchen, dining/study area leading onto a superb South facing roof terrace with bi-folding doors, three bedrooms, family bathroom and a shower room. Additional benefits include its own private entrance accessed via a front patio and wooden flooring. The Pines is ideally location 0.2m from Hampstead underground station (Northern Line) and the local amenities that the Village has to offer.