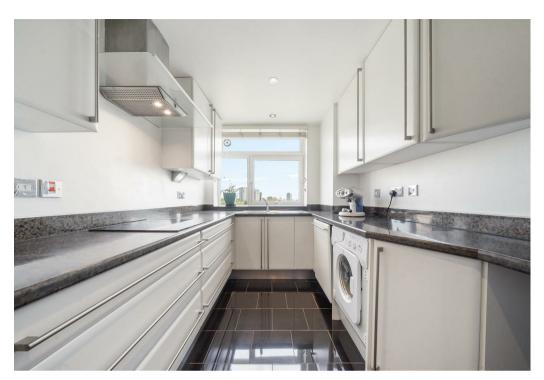

## 3 Bedroom Apartment located in London

A bright and spacious three double bedroom apartment situated on the 7th floor of a popular purpose built block offering 24 hour concierge. This well appointed apartment offers 1,170sqft / 108.7sqm of well planned accommodation and features a spacious reception room with solid wooden flooring and access to an east facing balcony with far reaching views of Primrose Hill, principal bedroom with built in storage, two further bedrooms, family bathroom and a guest W.C. Additional benefits include 2 parking spaces, lifts and communal gardens.