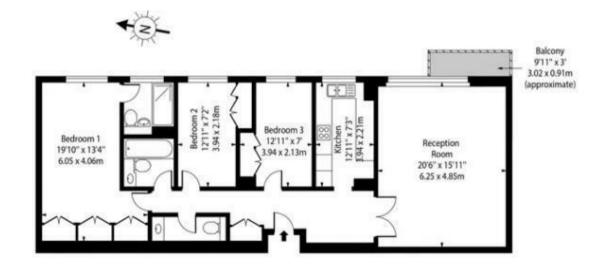

Approx Gross Internal Area 1,170 Sq Ft - 108.7 Sq M

Seventh Floor

Call us on

020 7407 5155

info@adnresidential.co.uk www.adnresidential.co.uk

Agents Note: Whilst every care has been taken to prepare these particulars, they are for guidance purposes only. All measurements are approximate and are for general guidance purposes only and whilst every care has been taken to ensure their accuracy, they should not be relied upon and potential buyers are advised to recheck the measurements.