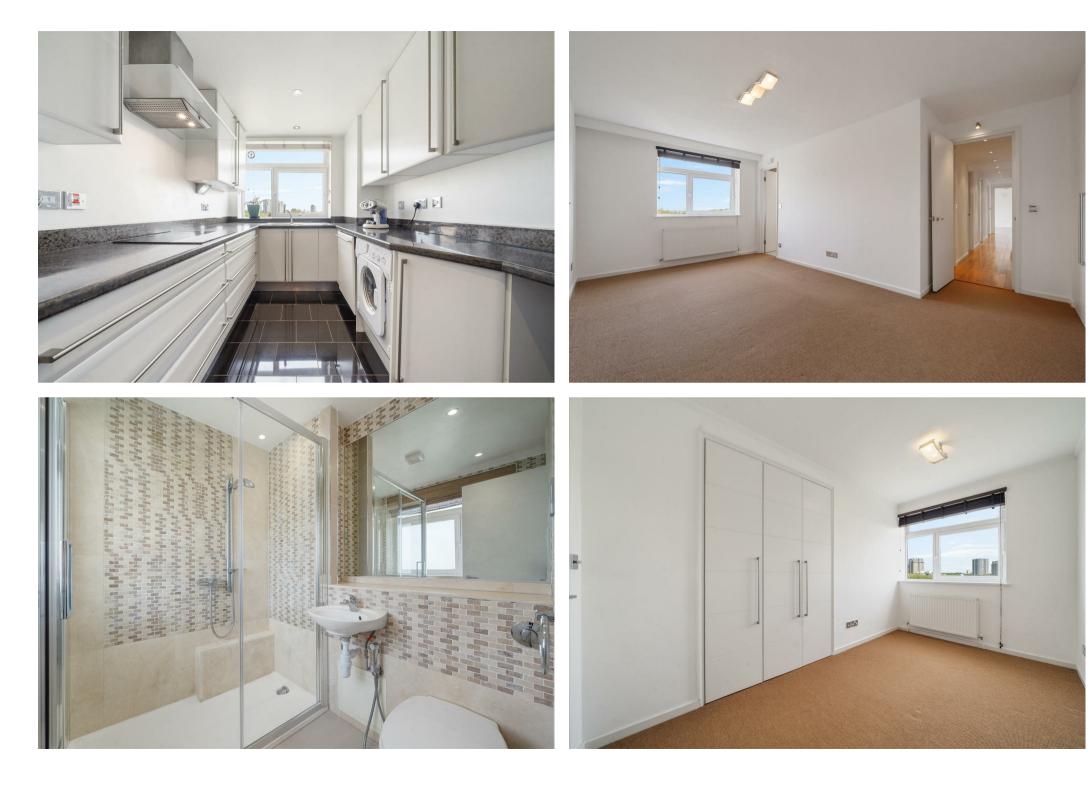

### FEATURES

Lifts

- Off Street Parking for 2 cars
- 24 Hour Porter

Family Bathroom

- Principal Bedroom with Ensuite Shower Room
- 2 Further Bedrooms
- Guest WC

Balcony with view of Primrose Hill

### **3 Bedroom Apartment located in London**

A bright and spacious three bedroom apartment situated on the 7th floor of a popular purpose built block offering 24 hour concierge. This well appointed apartment offers 1,170sqft / 108.7sqm of well planned accommodation and features a spacious reception room with solid wooden flooring and access to an east facing balcony with far reaching views of Primrose Hill, principal bedroom with built in storage, two further bedrooms, family bathroom and a guest W.C. Additional benefits include 2 parking spaces, lifts and communal gardens.