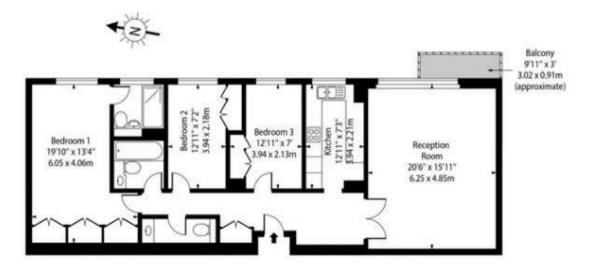

### **3 Bedroom Apartment located in London**

A bright and spacious three bedroom apartment situated on the 7th floor of a popular purpose built block offering 24 hour concierge. This well appointed apartment offers 1,170sqft / 108.7sqm of well planned accommodation and features a spacious reception room with solid wooden flooring and access to an east facing balcony with far reaching views of Primrose Hill, principal bedroom with built in storage, two further bedrooms, family bathroom and a guest W.C. Additional benefits include 2 parking spaces, lifts and communal gardens.

#### Walsingham, St Johns Wood Park, NW8

Approx Gross Internal Area

1,170 Sq Ft - 108.7 Sq M

Seventh Floor