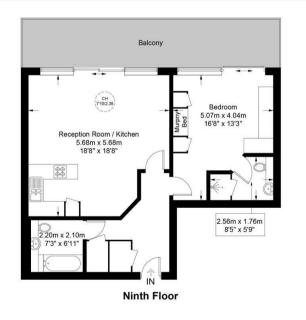

## the THE Und P

This plan is for layout guidance only and is not drawn to scale unless stated. All dimensions, including windows, doors, and the Total Gross Internal Area (GIA), are approximate. For precise measurements, please consult a qualified architect or surveyor before making any decisions based on this plan.

#### The Visage, NW3

Approximate Gross Internal Area = 721 sq ft / 67.0 sq m