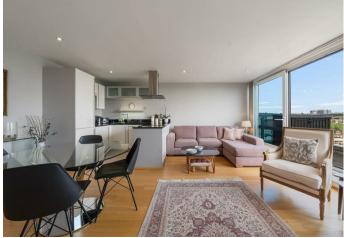

### 1 Bedroom Flat located in London

A stunning and well presented one bedroom apartment situated on the ninth floor of a popular block benefitting from 24 hour concierge. This bright apartment offers 721 sq ft of well planned accommodation and comprises, open plan kitchen/reception with access onto a generous private terrace, principal bedroom with built in storage and en-suite shower room, good storage and an additional bathroom. Further benefits include wooden flooring and double glazed windows.