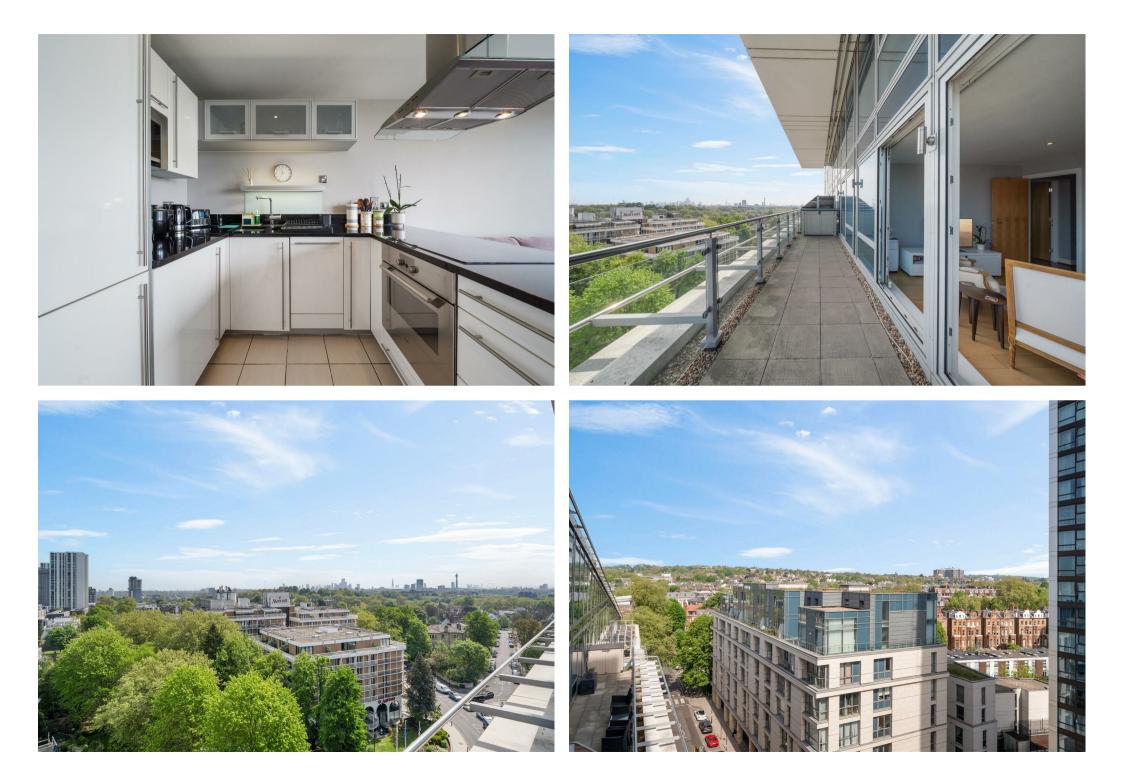

### FEATURES

- 30 Ft Private Roof Terrace
- 24 Hour ConciergeOne Bedroom
- Open Plan Kitchen/Reception Room
- 2 Bathrooms

Wooden Flooring

### 1 Bedroom Flat located in London

A stunning and well presented one bedroom apartment situated on the ninth floor of a popular block benefitting from 24 hour concierge. This bright apartment offers 721 sq ft of well planned accommodation and comprises, open plan kitchen/reception with access onto a generous private terrace, principal bedroom with built in storage and en-suite shower room, good storage and an additional bathroom. Further benefits include wooden flooring and double glazed windows.