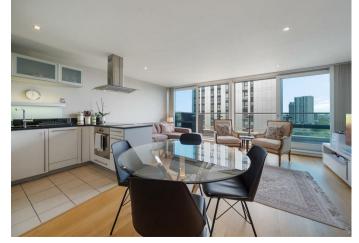

### 1 Bedroom Flat located in London

A stunning and well presented one bedroom apartment situated on the ninth floor of a popular block benefitting from 24 hour concierge. This bright apartment offers 721 sq ft of well planned accommodation and comprises, open plan kitchen/reception with access onto a generous private terrace, principal bedroom with built in storage and en-suite shower room, good storage and an additional bathroom. Further benefits include wooden flooring and double glazed windows.