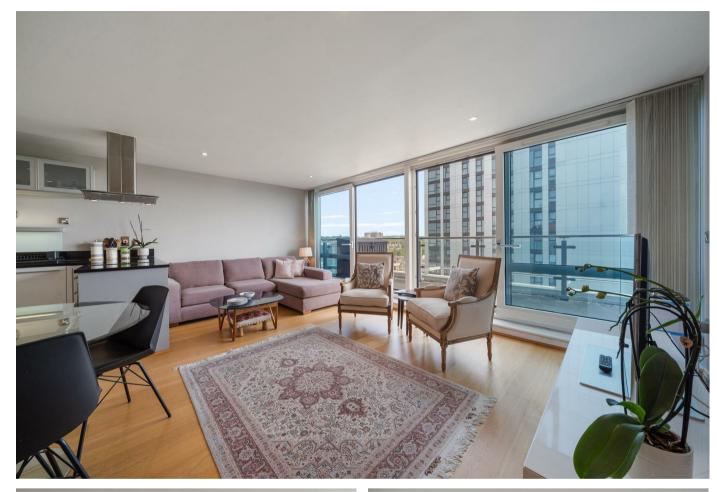

### 1 Bedroom Flat located in London

A stunning and well presented one bedroom apartment situated on the ninth floor of a popular block benefitting from 24 hour concierge. This bright apartment offers 721 sq ft of well planned accommodation and comprises, open plan kitchen/reception with access onto a generous private terrace, principal bedroom with built in storage and en-suite shower room, good storage and an additional bathroom. Further benefits include wooden flooring and double glazed windows.