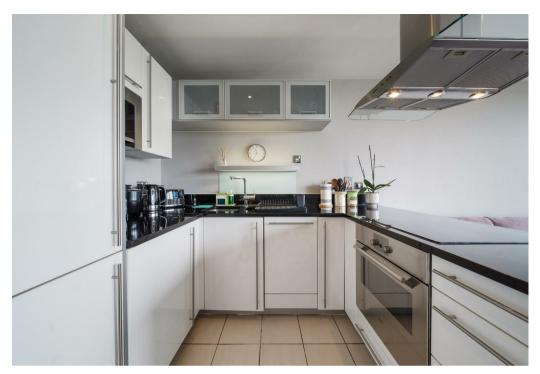

## **FEATURES**

30 Ft Private Roof Terrace

24 Hour Concierge

Open Plan
Kitchen/Reception Room

One Bedroom

2 Bathrooms

Wooden Flooring

## 1 Bedroom Flat located in London

A stunning and well presented one bedroom apartment situated on the ninth floor of a popular block benefitting from 24 hour concierge. This bright apartment offers 721 sq ft of well planned accommodation and comprises, open plan kitchen/reception with access onto a generous private terrace, principal bedroom with built in storage and en-suite shower room, good storage and an additional bathroom. Further benefits include wooden flooring and double glazed windows.