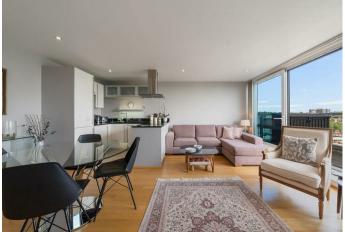

## **FEATURES**

30 Ft Private Roof Terrace

24 Hour Concierge

Open Plan
Kitchen/Reception Room

One Bedroom

2 Bathrooms

Wooden Flooring

## 1 Bedroom Flat located in London

A stunning and well presented one bedroom apartment situated on the ninth floor of a popular block benefitting from 24 hour concierge. This bright apartment offers 721 sq ft of well planned accommodation and comprises, open plan kitchen/reception with access onto a generous private terrace, principal bedroom with built in storage and en-suite shower room, good storage and an additional bathroom. Further benefits include wooden flooring and double glazed windows.