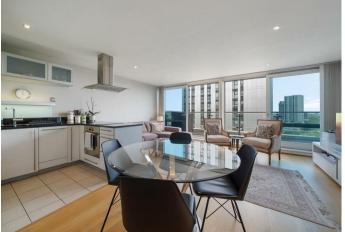

## **FEATURES**

30 Ft Private Roof Terrace

24 Hour Concierge

Open Plan
Kitchen/Reception Room

One Bedroom

2 Bathrooms

Wooden Flooring

## 1 Bedroom Flat located in London

A stunning and well presented one bedroom apartment situated on the ninth floor of a popular block benefitting from 24 hour concierge. This bright apartment offers 721 sq ft of well planned accommodation and comprises, open plan kitchen/reception with access onto a generous private terrace, principal bedroom with built in storage and en-suite shower room, good storage and an additional bathroom. Further benefits include wooden flooring and double glazed windows.