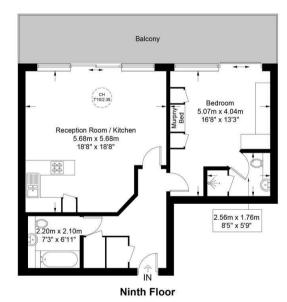

## 1 Bedroom Flat located in London

A stunning and well presented one bedroom apartment situated on the ninth floor of a popular block benefitting from 24 hour concierge. This bright apartment offers 721 sq ft of well planned accommodation and comprises, open plan kitchen/reception with access onto a generous private terrace, principal bedroom with built in storage and en-suite shower room, good storage and an additional bathroom. Further benefits include wooden flooring and double glazed windows.

Approximate Gross Internal Area = 721 sq ft / 67.0 sq m

This plan is for layout guidance only and is not drawn to scale unless stated. All dimensions, including windows, doors, and the Total Gross Internal Area (GIA), are approximate. For precise measurements, please consult a qualified architect or surveyor before making any decisions based on this plan.