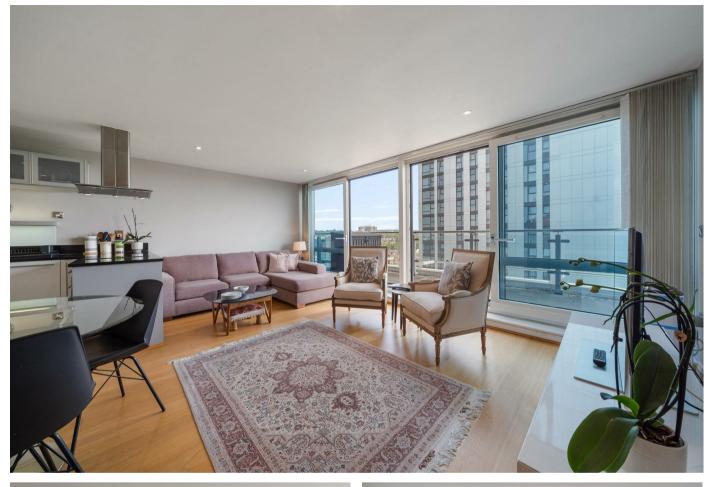

## **FEATURES**

30 Ft Private Roof Terrace

24 Hour Concierge

Open Plan
Kitchen/Reception Room

One Bedroom

2 Bathrooms

Wooden Flooring

## 1 Bedroom Flat located in London

A stunning and well presented one bedroom apartment situated on the ninth floor of a popular block benefitting from 24 hour concierge. This bright apartment offers 721 sq ft of well planned accommodation and comprises, open plan kitchen/reception with access onto a generous private terrace, principal bedroom with built in storage and en-suite shower room, good storage and an additional bathroom. Further benefits include wooden flooring and double glazed windows.