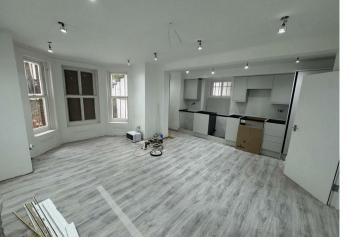

## **FEATURES**

Undergoing A Full Refurbishment

2 Bedrooms

Open Plan Kitche,/Reception • Private Garden Room

Private Entrance

Pet Friendly

## 2 Bedroom Apartment located in London

Undergoing a full refurbishment is this fantastic two double bedroom garden apartment located 0.2m from Swiss Cottage underground station (Jubilee Line).

This well proportioned apartment benefits from having a private garden and comprises, open plan kitchen/reception, principal bedroom with en-suite shower room, second bedroom and a family bathroom. Further benefits include its own private entrance and good storage throughout.