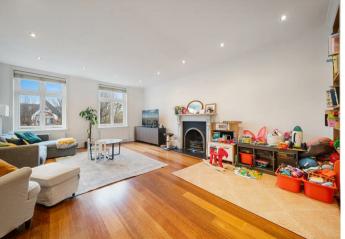

## **FEATURES**

- Duplex Apartment
- Modern Kitchen
- 3 Bathrooms
- Balcony
- Permit Parking

- Double Reception Room
- 5 Bedrooms
- Great Storage
- Communal Gardens

## 5 Bedroom Apartment located in London

A well presented 5 bedroom duplex apartment arranged over the second and third floors of an imposing period residence located 0.5m from Hampstead Village and 0.4m from Swiss Cottage underground station. (Jubilee Line) This impressive property offers over 2000 sq ft of well planned accommodation and benefits from having wooden flooring and a private roof terrace overlooking the stunning communal gardens. As you enter you are greeted by generous double reception room flooded with natural light that leads onto a stunning kitchen/family room, principal bedroom suite with built storage and en-suite shower room, four further bedrooms, family bathroom and a family shower room. Further benefits include ample storage and utility area.