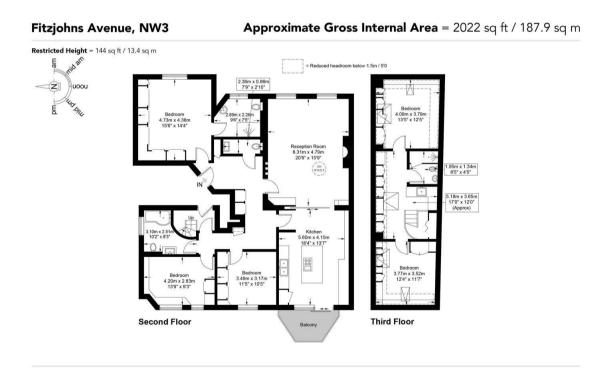

## 5 Bedroom Apartment located in London

A well presented 5 bedroom duplex apartment arranged over the second and third floors of an imposing period residence located 0.5m from Hampstead Village and 0.4m from Swiss Cottage underground station. (Jubilee Line) This impressive property offers over 2000 sq ft of well planned accommodation and benefits from having wooden flooring and a private roof terrace overlooking the stunning communal gardens. As you enter you are greeted by generous double reception room flooded with natural light that leads onto a stunning kitchen/family room, principal bedroom suite with built storage and en-suite shower room, four further bedrooms, family bathroom and a family shower room. Further benefits include ample storage and utility area.

This plan is for layout guidance only and is not drawn to scale unless stated. All dimensions, including windows, doors, and the Total Gross Internal Area (GIA), are approximate. For precise measurements, please consult a qualified architect or surveyor before making any decisions based on this plan.