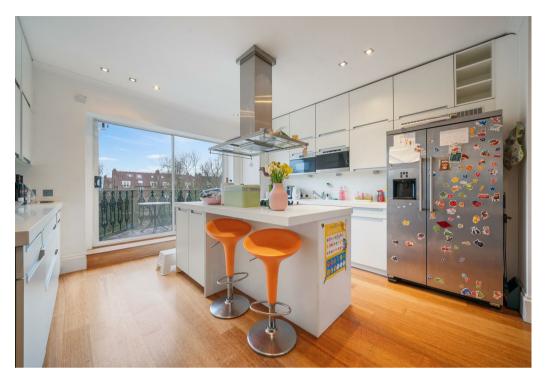

## 5 Bedroom Apartment located in London

A well presented 5 bedroom duplex apartment arranged over the second and third floors of an imposing period residence located 0.5m from Hampstead Village and 0.4m from Swiss Cottage underground station. (Jubilee Line) This impressive property offers over 2000 sq ft of well planned accommodation and benefits from having wooden flooring and a private roof terrace overlooking the stunning communal gardens. As you enter you are greeted by generous double reception room flooded with natural light that leads onto a stunning kitchen/family room, principal bedroom suite with built storage and en-suite shower room, four further bedrooms, family bathroom and a family shower room. Further benefits include ample storage and utility area.