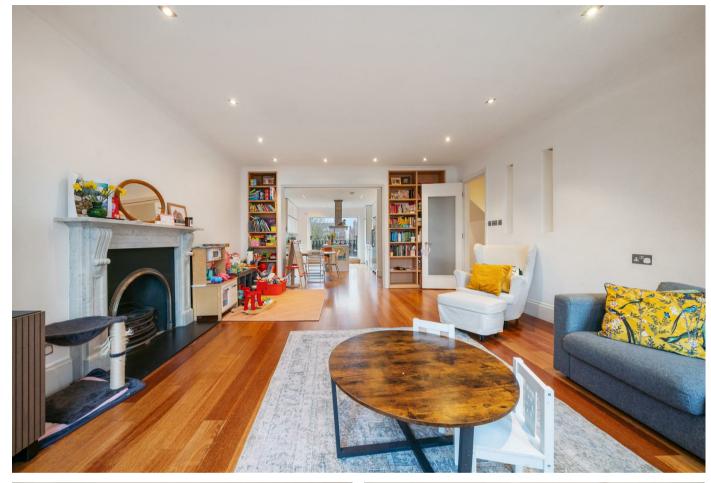

## **FEATURES**

- Duplex Apartment
- Modern Kitchen
- 3 Bathrooms
- Balcony
- Permit Parking

- Double Reception Room
- 5 Bedrooms
- Great Storage
- Communal Gardens

## 5 Bedroom Apartment located in London

A well presented 5 bedroom duplex apartment arranged over the second and third floors of an imposing period residence located 0.5m from Hampstead Village and 0.4m from Swiss Cottage underground station. (Jubilee Line) This impressive property offers over 2000 sq ft of well planned accommodation and benefits from having wooden flooring and a private roof terrace overlooking the stunning communal gardens. As you enter you are greeted by generous double reception room flooded with natural light that leads onto a stunning kitchen/family room, principal bedroom suite with built storage and en-suite shower room, four further bedrooms, family bathroom and a family shower room. Further benefits include ample storage and utility area.