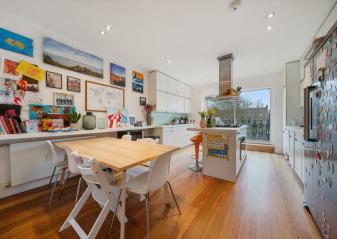

## **FEATURES**

- Duplex Apartment
- Modern Kitchen
- 3 Bathrooms
- Balcony
- Permit Parking

- Double Reception Room
- 5 Bedrooms
- Great Storage
- Communal Gardens

## 5 Bedroom Apartment located in London

A well presented 5 bedroom duplex apartment arranged over the second and third floors of an imposing period residence located 0.5m from Hampstead Village and 0.4m from Swiss Cottage underground station. (Jubilee Line) This impressive property offers over 2000 sq ft of well planned accommodation and benefits from having wooden flooring and a private roof terrace overlooking the stunning communal gardens. As you enter you are greeted by generous double reception room flooded with natural light that leads onto a stunning kitchen/family room, principal bedroom suite with built storage and en-suite shower room, four further bedrooms, family bathroom and a family shower room. Further benefits include ample storage and utility area.