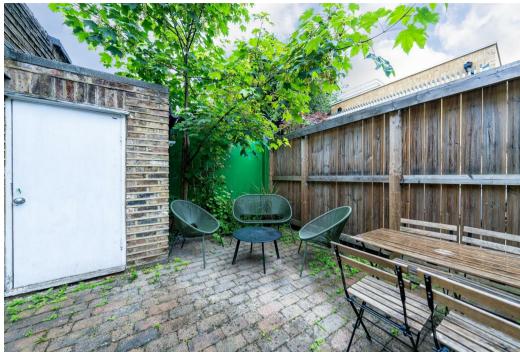

## **FEATURES**

- 3 Double Bedrooms
- 3 Bathrooms
- Private Entrance
- Triplex Apartment
- Private Patio
- Spacious Reception Room
- Wooden Flooring

## 3 Bedroom Flat located in London

A modern and well presented three double bedroom triplex apartment situated in the centre of St Johns Wood. This fantastic property offers well proportioned rooms and comprises: spacious reception room with floor to ceiling windows, separate fully fitted kitchen, three double bedrooms, 2 bathrooms, shower room and a private patio. Additional benefits include its own private entrance and wooden flooring.