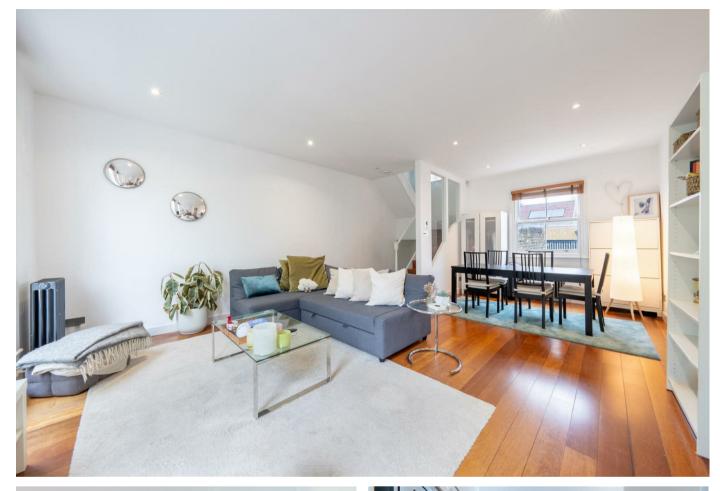

## 3 Bedroom Flat located in London

A modern and well presented three double bedroom triplex apartment situated in the centre of St Johns Wood. This fantastic property offers well proportioned rooms and comprises: spacious reception room with floor to ceiling windows, separate fully fitted kitchen, three double bedrooms, 2 bathrooms, shower room and a private patio. Additional benefits include its own private entrance and wooden flooring.