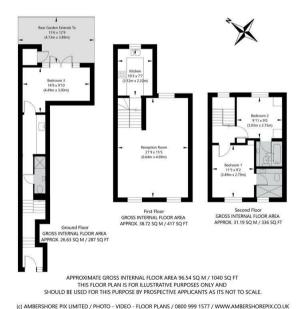

## **FEATURES**

- 3 Double Bedrooms
- 3 Bathrooms
- Private Entrance
- Triplex Apartment
- Private Patio
- Spacious Reception Room
- Wooden Flooring

## 3 Bedroom Flat located in London

A modern and well presented three double bedroom triplex apartment situated in the centre of St Johns Wood. This fantastic property offers well proportioned rooms and comprises: spacious reception room with floor to ceiling windows, separate fully fitted kitchen, three double bedrooms, 2 bathrooms, shower room and a private patio. Additional benefits include its own private entrance and wooden flooring.