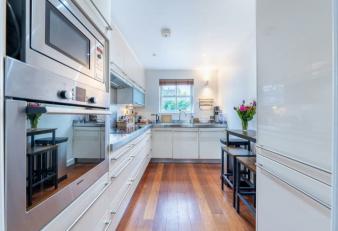

## 3 Bedroom Flat located in London

A modern and well presented three double bedroom triplex apartment situated in the centre of St Johns Wood. This fantastic property offers well proportioned rooms and comprises: spacious reception room with floor to ceiling windows, separate fully fitted kitchen, three double bedrooms, 2 bathrooms, shower room and a private patio. Additional benefits include its own private entrance and wooden flooring.