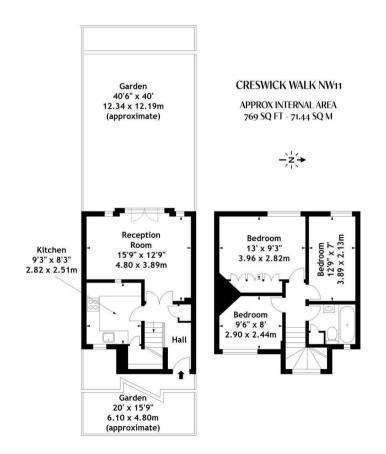

## **FEATURES**

South Facing Private Garden • 3 Bedrooms

Fully Fitted Kitchen Family Bathroom

Permit Parking

## 3 Bedroom House located in London

A well presented three bedroom cottage ideally positioned 0.2m from the local amenities that Temple Fortune has to offer. This quaint property benefits from having modern fixtures and fittings and comprises, spacious reception room with French doors onto a superb south facing private garden, separate fully fitted kitchen, principal bedroom with built in storage, two further bedrooms and a family bathroom.