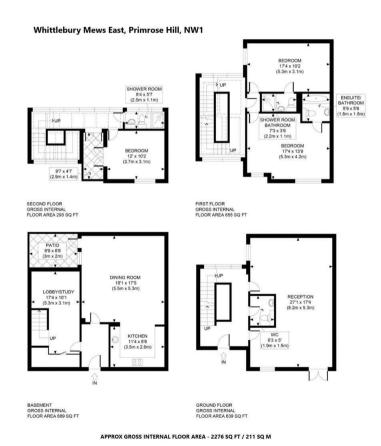

## **FEATURES**

3 Bedrooms

2 Reception Rooms

3 Bathrooms

Architecturally Designed

Study Area

Gated Development

Underground Parking For One

## 3 Bedroom House - Terraced located in London

A contemporary and architecturally designed 3 double bedroom townhouse located in the centre of Primrose Hill. This wonderful gated family home offers circa 2300 sq ft of accommodation and benefits from having underground parking for one car and an abundance of natural light. The property is arranged over three floors and comprises, generous 27" reception room, open plan fully kitted kitchen/breakfast room with access onto a private patio, principal bedroom with en-suite bathroom, second double bedroom with en-suite shower room, third double bedroom, family shower room and a private roof terrace. Whittlebury Mews East is ideally positioned 0.2m from Primrose Hill Park and the local amenities that the Village has to offer.