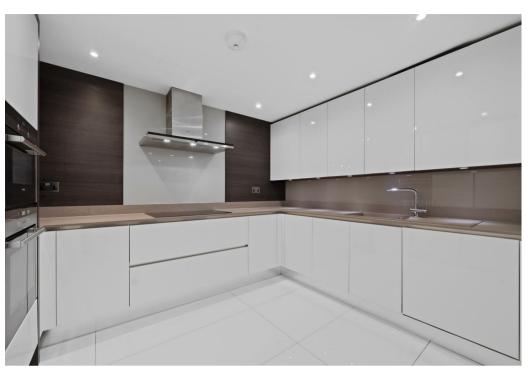

## 3 Bedroom House - Terraced located in London

A contemporary and architecturally designed 3 double bedroom townhouse located in the centre of Primrose Hill. This wonderful gated family home offers circa 2300 sq ft of accommodation and benefits from having underground parking for one car and an abundance of natural light. The property is arranged over three floors and comprises, generous 27" reception room, open plan fully kitted kitchen/breakfast room with access onto a private patio, principal bedroom with en-suite bathroom, second double bedroom with en-suite shower room, third double bedroom, family shower room and a private roof terrace. Whittlebury Mews East is ideally positioned 0.2m from Primrose Hill Park and the local amenities that the Village has to offer.