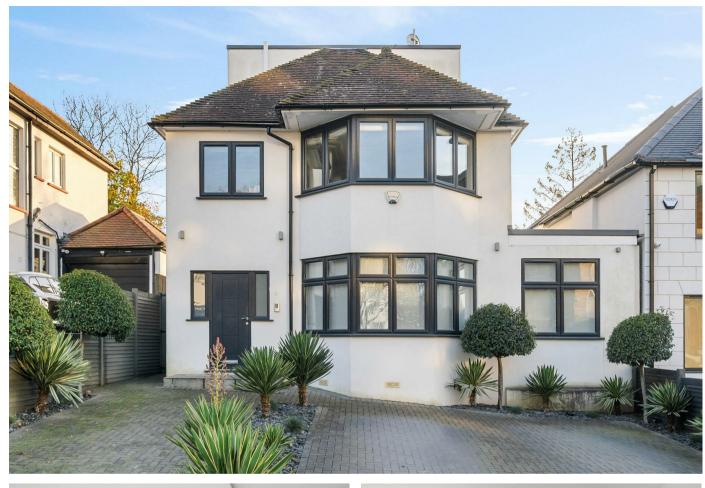

## Wickliffe Avenue Finchley London N3 3EL

£1,750,000

Council Tax Band: G

## 5 Bedroom House - Detached located in London

A contemporary and recently refurbished 5 bedroom family home offering the perfect blend of space, comfort, and style. This detached house is arranged over 3 floors and boasts 2,328 sq ft of accommodation, providing ample room for a growing family or those who love to entertain. The ground floor presents a generous open plan kitchen/family room with bi-folding doors leading onto a spectacular south facing garden and patio, second reception room, study and a guest W/C. The upper floors consists of 5 bedrooms and 3 bathrooms including the principal bedroom with dressing area and en-suite shower room, 4 further bedrooms, family bathroom and an additional shower room. Additional benefits include off street parking for 2-3 cars, integrated Sonos sound system and a utility area. Wickliffe Avenue is located just a short distance (0.8 miles) from Finchley Central Station (Northern Line) along with access to the beautiful Windsor Open Space Park at the bottom of the road. Council Tax: Band G