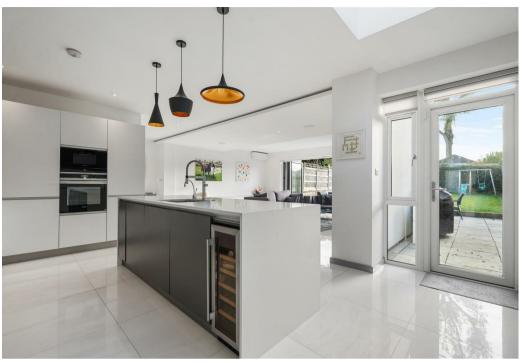

## 5 Bedroom House - Detached located in London

A contemporary and recently refurbished 5 bedroom family home offering the perfect blend of space, comfort, and style. This detached house is arranged over 3 floors and boasts 2,328 sq ft of accommodation, providing ample room for a growing family or those who love to entertain. The ground floor presents a generous open plan kitchen/family room with bi-folding doors leading onto a spectacular south facing garden and patio, second reception room, study and a guest W/C. The upper floors consists of 5 bedrooms and 3 bathrooms including the principal bedroom with dressing area and en-suite shower room, 4 further bedrooms, family bathroom and an additional shower room. Additional benefits include off street parking for 2-3 cars, integrated Sonos sound system and a utility area. Wickliffe Avenue is located just a short distance (0.8 miles) from Finchley Central Station (Northern Line) along with access to the beautiful Windsor Open Space Park at the bottom of the road. Council Tax: Band G