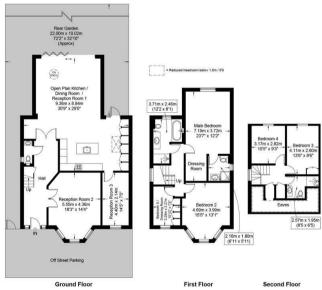

## Wickliffe Avenue, N3

Approximate Gross Internal Area = 2328 sq ft / 216.3 sq m

Restricted Height = 83 sq ft / 7.7 sq m

PRIME PERSPECTIVES

This plan is for layout guidance only and is not drawn to scale unless stated. All dimensions, including windows, doors, and the Total Gross Internal Area (GIA), are approximate. For precise measurements, please consult a qualified architect or surveyor before making any decisions based on this plan.