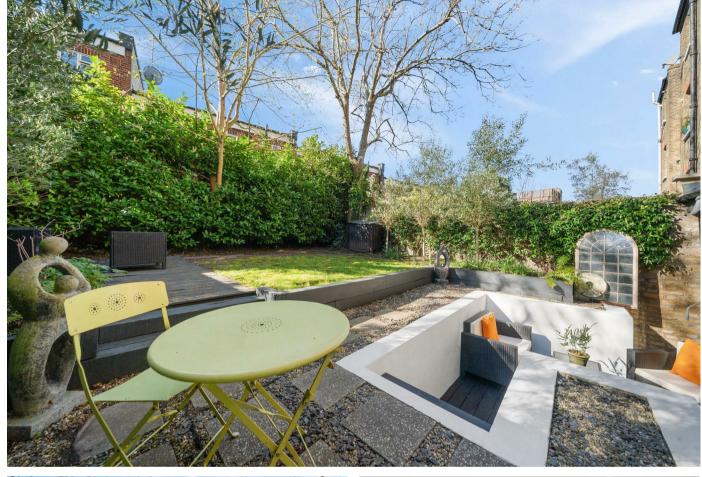

## **FEATURES**

- South Facing Garden
- Open Plan Kitchen/Reception Room
- 2 Double Bedrooms
- 2 Bathrooms
- Wooden Flooring
- Private Entrance

## 2 Bedroom Apartment located in London

A recently refurbished two double bedroom garden apartment forming part of a well presented period property offering 838 Sq Ft (77.9 Sq M) of well planned accommodation. This fantastic property benefits from having a private south facing patio garden and comprises, spacious open plan kitchen/reception room with bay window, principal bedroom with built in storage and en-suite bathroom, second double bedroom and a family bathroom. Additional features include its own private entrance, wooden flooring and good storage throughout.