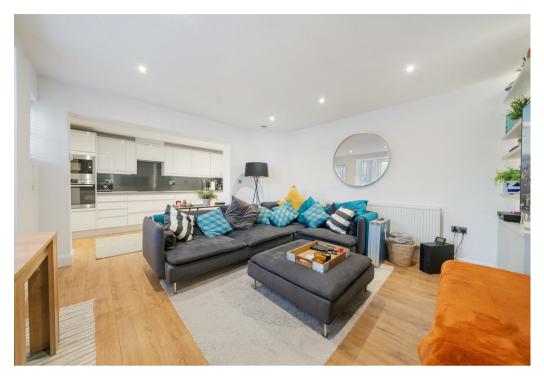

## 2 Bedroom Apartment located in London

A recently refurbished two double bedroom garden apartment forming part of a well presented period property offering 838 Sq Ft (77.9 Sq M) of well planned accommodation. This fantastic property benefits from having a private south facing patio garden and comprises, spacious open plan kitchen/reception room with bay window, principal bedroom with built in storage and en-suite bathroom, second double bedroom and a family bathroom. Additional features include its own private entrance, wooden flooring and good storage throughout.