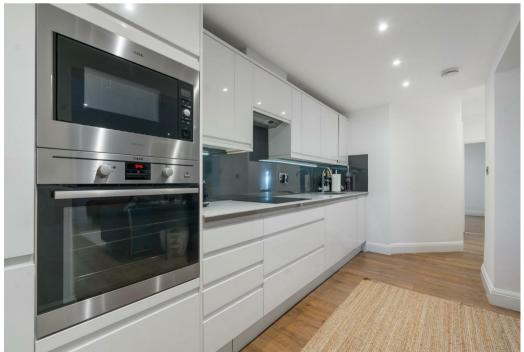

## 2 Bedroom Apartment located in London

A recently refurbished two double bedroom garden apartment forming part of a well presented period property offering 838 Sq Ft (77.9 Sq M) of well planned accommodation. This fantastic property benefits from having a private south facing patio garden and comprises, spacious open plan kitchen/reception room with bay window, principal bedroom with built in storage and en-suite bathroom, second double bedroom and a family bathroom. Additional features include its own private entrance, wooden flooring and good storage throughout.