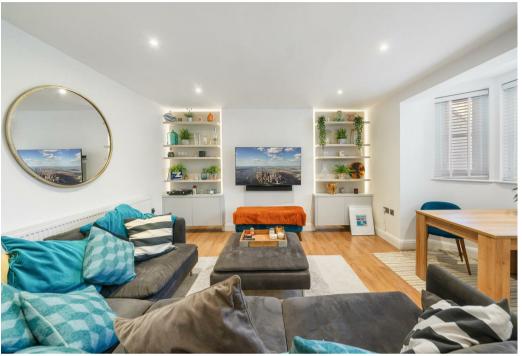

## 2 Bedroom Apartment located in London

A recently refurbished two double bedroom garden apartment forming part of a well presented period property offering 838 Sq Ft (77.9 Sq M) of well planned accommodation. This fantastic property benefits from having a private south facing patio garden and comprises, spacious open plan kitchen/reception room with bay window, principal bedroom with built in storage and en-suite bathroom, second double bedroom and a family bathroom. Additional features include its own private entrance, wooden flooring and good storage throughout.