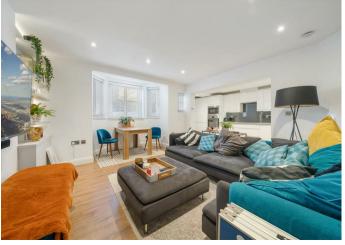

## 2 Bedroom Apartment located in London

A recently refurbished two double bedroom garden apartment forming part of a well presented period property offering 838 Sq Ft (77.9 Sq M) of well planned accommodation. This fantastic property benefits from having a private south facing patio garden and comprises, spacious open plan kitchen/reception room with bay window, principal bedroom with built in storage and en-suite bathroom, second double bedroom and a family bathroom. Additional features include its own private entrance, wooden flooring and good storage throughout.