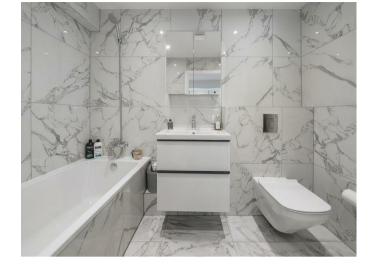

## 2 Bedroom Apartment located in London

A recently refurbished two double bedroom garden apartment forming part of a well presented period property offering 838 Sq Ft (77.9 Sq M) of well planned accommodation. This fantastic property benefits from having a private south facing patio garden and comprises, spacious open plan kitchen/reception room with bay window, principal bedroom with built in storage and en-suite bathroom, second double bedroom and a family bathroom. Additional features include its own private entrance, wooden flooring and good storage throughout.