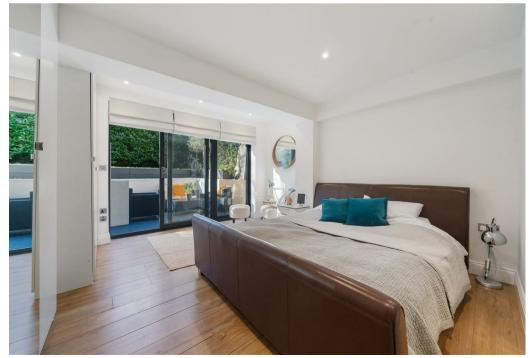

## 2 Bedroom Apartment located in London

A recently refurbished two double bedroom garden apartment forming part of a well presented period property offering 838 Sq Ft (77.9 Sq M) of well planned accommodation. This fantastic property benefits from having a private south facing patio garden and comprises, spacious open plan kitchen/reception room with bay window, principal bedroom with built in storage and en-suite bathroom, second double bedroom and a family bathroom. Additional features include its own private entrance, wooden flooring and good storage throughout.