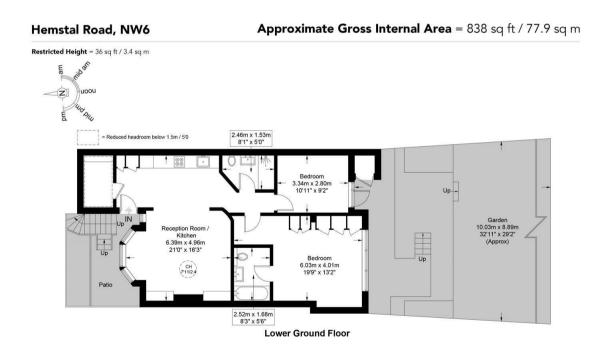

## 2 Bedroom Apartment located in London

A recently refurbished two double bedroom garden apartment forming part of a well presented period property offering 838 Sq Ft (77.9 Sq M) of well planned accommodation. This fantastic property benefits from having a private south facing patio garden and comprises, spacious open plan kitchen/reception room with bay window, principal bedroom with built in storage and en-suite bathroom, second double bedroom and a family bathroom. Additional features include its own private entrance, wooden flooring and good storage throughout.

This plan is for layout guidance only and is not drawn to scale unless stated. All dimensions, including windows, doors, and the Total Gross Internal Area (GIA), are approximate. For precise measurements, please consult a qualified architect or surveyor before making any decisions based on this plan.