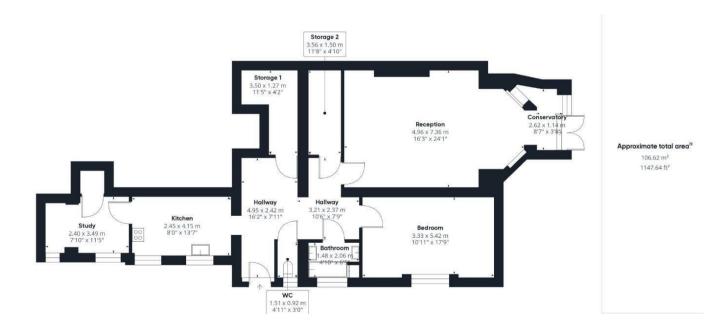

## 2 Bedroom Apartment located in London

A stunning two bedroom apartment tucked away on one of Belsize Park's most desirable avenues offering 1147 sq ft of well planned accommodation. This fantastic property is finished to a high standard and comprises; spacious reception room with bay window and conservatory, separate fully fitted kitchen, large principal bedroom, second bedroom, family bathroom and a guest W.C.