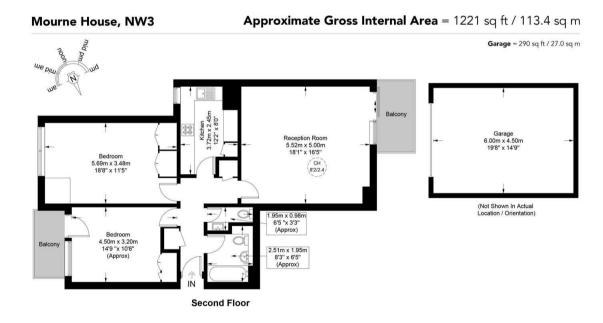

This lovely apartment offers circa 931 sq ft of well planned accommodation and comprises, spacious reception room with private balcony overlooking the communal gardens, separate fully fitted kitchen, two double bedrooms (one with another private balcony) family bathroom and a quest W.C. Additional benefits include a separate garage, lift and double glazed windows. Maresfield Gardens is ideally located 0.1m from Finchley Road underground station (Jubilee & Metropolitan lines)

This plan is for layout guidance only and is not drawn to scale unless stated. All dimensions, including windows, doors, and the Total Gross Internal Area (GIA), are approximate. For precise measurements, please consult a qualified architect or surveyor before making any decisions based on this plan.