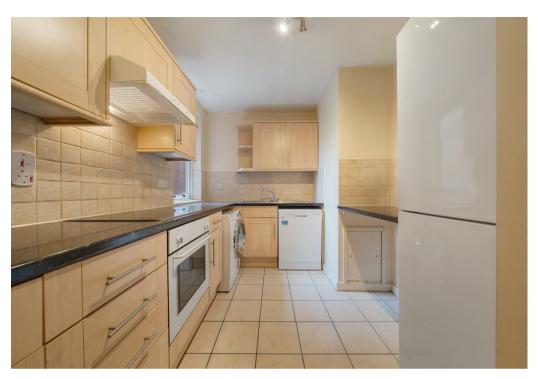

## **FEATURES**

- 2 Double Bedrooms
- Communal Gardens
- Separate Kitchen
- Guest W.C

- 2 Balconies
- Spacious Reception Room
- Family Bathroom

This lovely apartment offers circa 931 sq ft of well planned accommodation and comprises, spacious reception room with private balcony overlooking the communal gardens, separate fully fitted kitchen, two double bedrooms (one with another private balcony) family bathroom and a quest W.C. Additional benefits include a separate garage, lift and double glazed windows. Maresfield Gardens is ideally located 0.1m from Finchley Road underground station (Jubilee & Metropolitan lines)