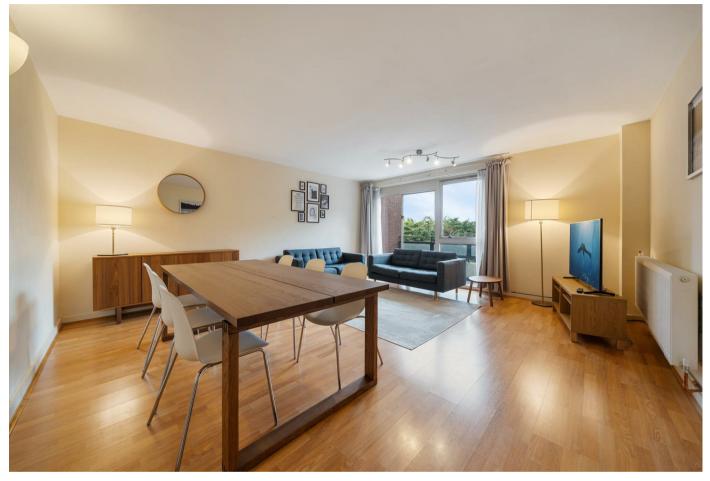

## 2 Bedroom Apartment located in London

A spacious and well presented two double bedroom apartment arranged on the second floor of a purpose-built block and located on a tree lined road in Hampstead NW3.

This lovely apartment offers circa 931 sq ft of well planned accommodation and comprises, spacious reception room with private balcony overlooking the communal gardens, separate fully fitted kitchen, two double bedrooms (one with another private balcony) family bathroom and a quest W.C. Additional benefits include a separate garage, lift and double glazed windows. Maresfield Gardens is ideally located 0.1m from Finchley Road underground station (Jubilee & Metropolitan lines)