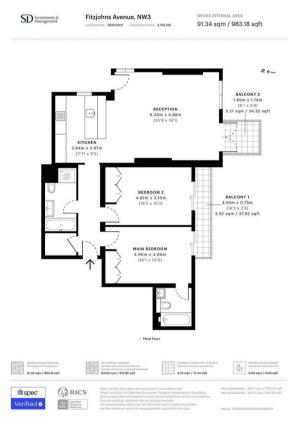

## FEATURES

2 Balconies

Modern

- Two Double Bedrooms
  - ooms 2 Bathrooms
    - Open Plan Kitchen / Reception
    - Communal Gardens

- Lift
- .
- Commu

## 2 Bedroom Apartment located in London

A superb 2 double bedroom high specification apartment situated in a period property located on Fitzjohns Avenue NW3 ideally located 0.2m from Hampstead Underground Station (Northern Line) and the local amenities that the Village has to offer. All apartments can be available furnished or unfurnished and are finished to the highest of standards. Further benefits include beautiful communal gardens and a lift.