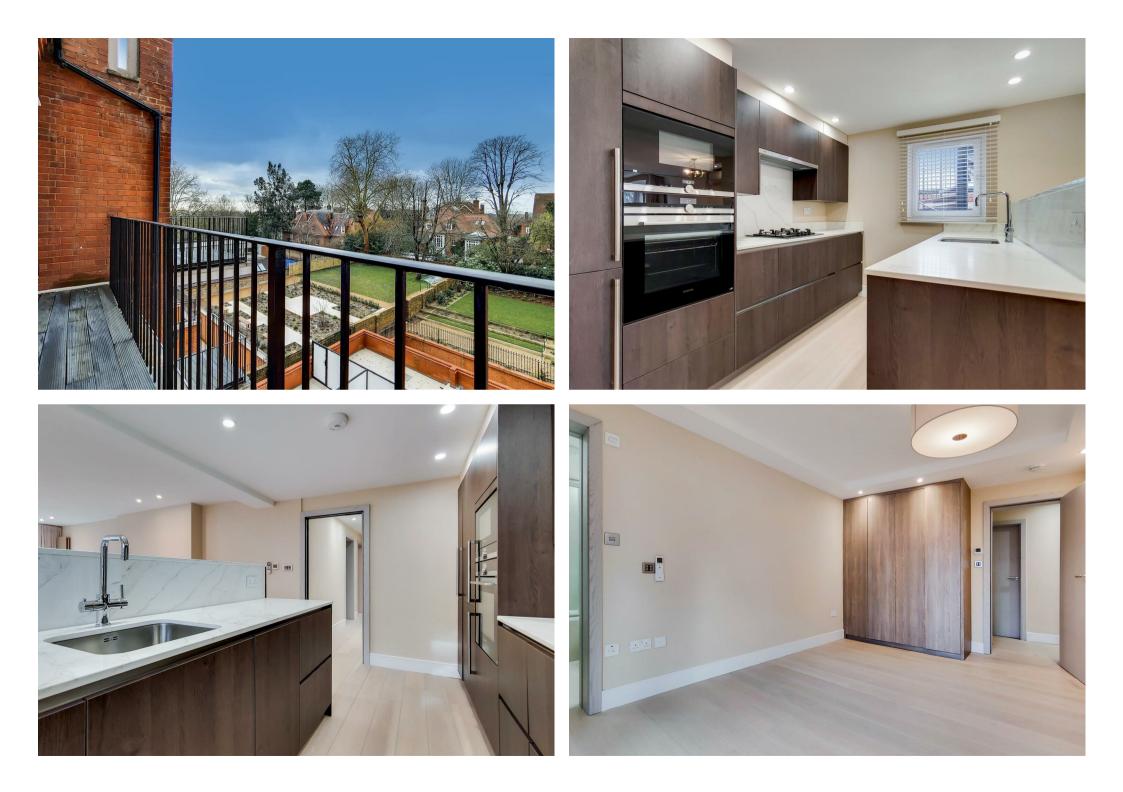

## FEATURES

2 Balconies

Modern

- Two Double Bedrooms
  - ooms 2 Bathrooms
    - Open Plan Kitchen / Reception
    - Communal Gardens

- Lift
- .
- Commu

## 2 Bedroom Apartment located in London

A superb 2 double bedroom high specification apartment situated in a period property located on Fitzjohns Avenue NW3 ideally located 0.2m from Hampstead Underground Station (Northern Line) and the local amenities that the Village has to offer. All apartments can be available furnished or unfurnished and are finished to the highest of standards. Further benefits include beautiful communal gardens and a lift.