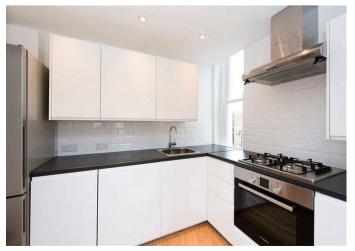

## 2 Bedroom Apartment located in London

A bright and spacious two bedroom apartment arranged over the third floor of a period property located in the heart of Maida Vale. This fantastic property offers modern fixtures and fittings and comprises, reception room with triple aspect windows, separate fitted kitchen, principal bedroom with en-suite bathroom, second bedroom and a family bathroom. Further benefits include wooden flooring and an abundance of natural light.