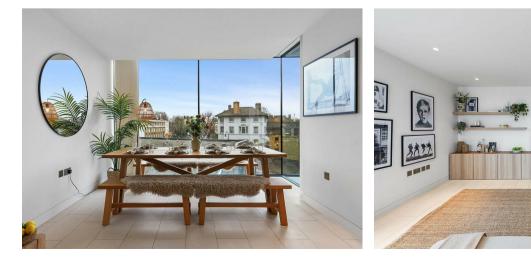

## FEATURES

3 Bedrooms

• Open Plan Kitchen/Reception Room

Balcony

- 2 Bathrooms
- Lift
- Car Free
- ≣℃ \_h 1

## **3 Bedroom Apartment located in London**

A modern, three bedroom apartment set within this sought after development located in NW1. This boutique and well-maintained gated development offers well planned accommodation and comprises an entrance hallway, open-plan reception room with fully-fitted, high end kitchens, modern bathrooms and private outside space (unit dependent - some offer balconies and some offer gardens). The main building also has a lift for convenient access to higher floors.