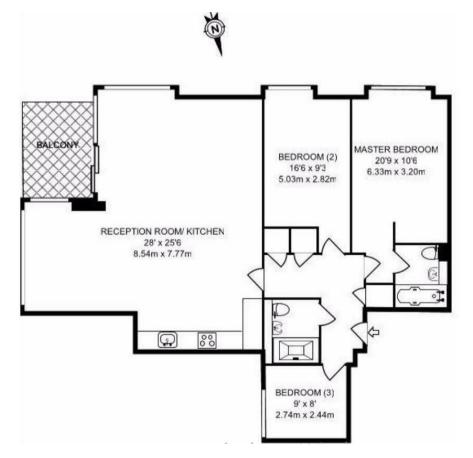

## FEATURES

3 Bedrooms

• Open Plan Kitchen/Reception Room

Balcony

- 2 Bathrooms
- Lift
- Car Free
- ≣℃ \_h 1

## **3 Bedroom Apartment located in London**

A modern, three bedroom apartment set within this sought after development located in NW1. This boutique and well-maintained gated development offers well planned accommodation and comprises an entrance hallway, open-plan reception room with fully-fitted, high end kitchens, modern bathrooms and private outside space (unit dependent - some offer balconies and some offer gardens). The main building also has a lift for convenient access to higher floors.