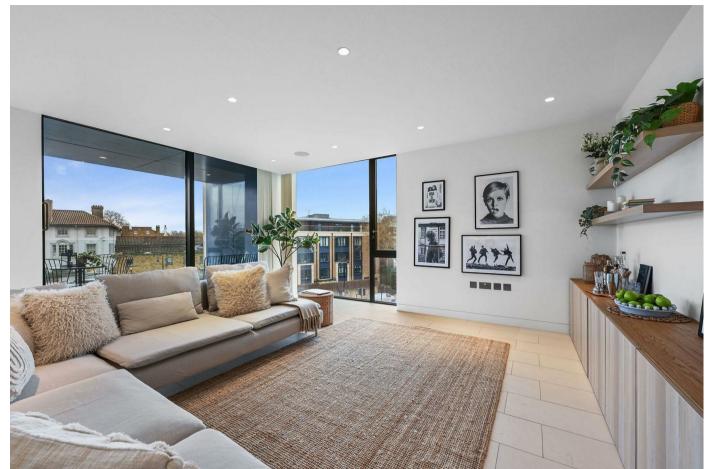

## FEATURES

3 Bedrooms

• Open Plan Kitchen/Reception Room

Balcony

- 2 Bathrooms
- Lift
- Car Free
- ≣℃ \_h 1

## **3 Bedroom Apartment located in London**

A modern, three bedroom apartment set within this sought after development located in NW1. This boutique and well-maintained gated development offers well planned accommodation and comprises an entrance hallway, open-plan reception room with fully-fitted, high end kitchens, modern bathrooms and private outside space (unit dependent - some offer balconies and some offer gardens). The main building also has a lift for convenient access to higher floors.