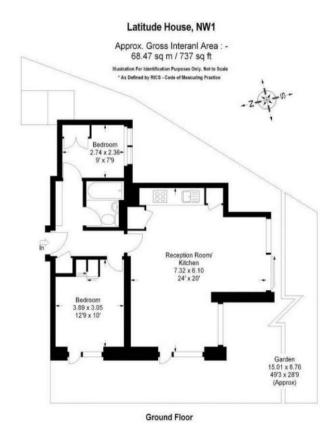

## FEATURES

- 2 Bedrooms
- Family Bathroom
- Gated Development
- Private Decked Terrace
- Modern Finishes
- Car Free

## 2 Bedroom Apartment located in London

A modern, two double bedroom garden apartment set within this sought after development located in NW1. This boutique and well-maintained gated development offers well planned accommodation and comprises an entrance hallway, open-plan reception room with fully-fitted, high end kitchens, modern bathrooms and private outside space (unit dependent - some offer balconies and some offer gardens). The main building also has a lift for convenient access to higher floors.