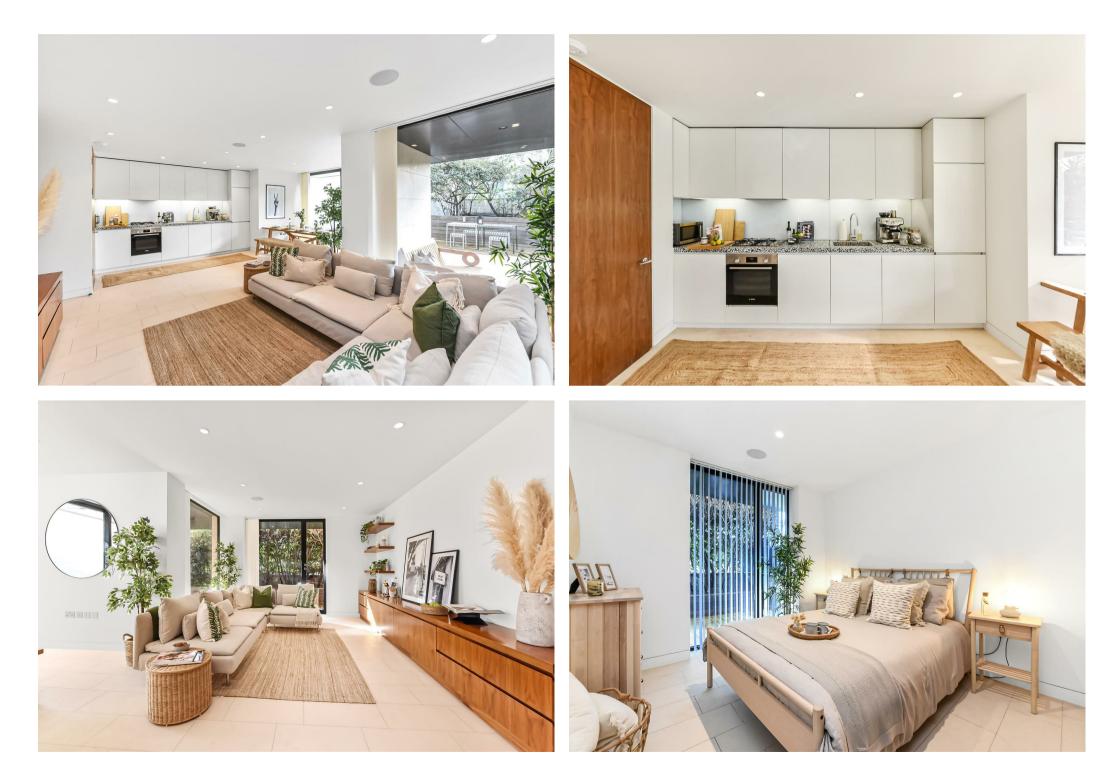

## FEATURES

- 2 Bedrooms
- Family Bathroom
- Gated Development
- Private Decked Terrace
- Modern Finishes
- Car Free

## 2 Bedroom Apartment located in London

A modern, two double bedroom garden apartment set within this sought after development located in NW1. This boutique and well-maintained gated development offers well planned accommodation and comprises an entrance hallway, open-plan reception room with fully-fitted, high end kitchens, modern bathrooms and private outside space (unit dependent - some offer balconies and some offer gardens). The main building also has a lift for convenient access to higher floors.

These luxurious properties can be offered unfurnished, part-furnished or fully furnished, along with soft furnishings and dress items by separate negotiation, to enable a full turn-key approach.