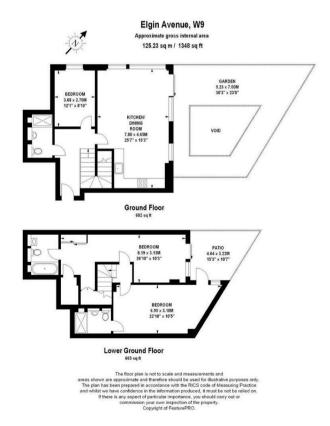

## **FEATURES**

3 Bedrooms

Private Garden

3 Bathrooms

Open Plan

Kitchen/Reception Room

Addtional Patio

Double Glazed Windows

## 3 Bedroom Apartment located in London

A well presented three double bedroom duplex apartment located in Maida Vale, W9. Moray Apartments is a 4 story building which sits on a circa 0.18 acre site offering a luxury residential scheme of 15 apartments. The Development is designed to meet the highest standards of contemporary styling and taste. This fantastic property offers 1348 sq ft of accommodation and comprises, spacious open plan kitchen/reception room with access onto a private garden, three double bedrooms (two with en-suite bathrooms) and a further family shower room. Additional benefits include a private patio on the lower floor, wooden flooring and double glazed windows throughout.