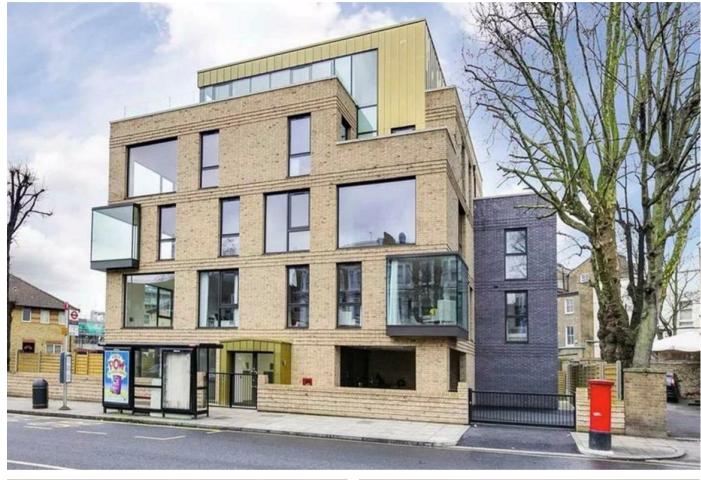

## Elgin Avenue Maida Vale London **W93QP**

£987,500

Council Tax Band: H

## 3 Bedroom Apartment located in London

A well presented three double bedroom duplex apartment located in Maida Vale, W9. Moray Apartments is a 4 story building which sits on a circa 0.18 acre site offering a luxury residential scheme of 15 apartments. The Development is designed to meet the highest standards of contemporary styling and taste. This fantastic property offers 1348 sq ft of accommodation and comprises, spacious open plan kitchen/reception room with access onto a private garden, three double bedrooms (two with en-suite bathrooms) and a further family shower room. Additional benefits include a private patio on the lower floor, wooden flooring and double glazed windows throughout.