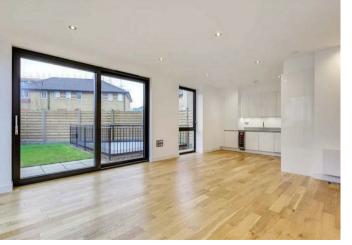

## **FEATURES**

3 Bedrooms

Private Garden

3 Bathrooms

Open Plan

**Addtional Patio** 

Kitchen/Reception Room

**Double Glazed Windows** 

## 3 Bedroom Apartment located in London

A well presented three double bedroom duplex apartment located in Maida Vale, W9. Moray Apartments is a 4 story building which sits on a circa 0.18 acre site offering a luxury residential scheme of 15 apartments. The Development is designed to meet the highest standards of contemporary styling and taste. This fantastic property offers 1348 sq ft of accommodation and comprises, spacious open plan kitchen/reception room with access onto a private garden, three double bedrooms (two with en-suite bathrooms) and a further family shower room. Additional benefits include a private patio on the lower floor, wooden flooring and double glazed windows throughout.