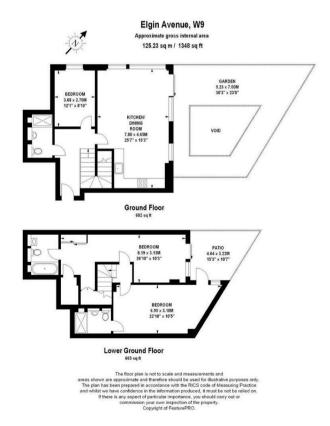

## 3 Bedroom Apartment located in London

A well presented three double bedroom duplex apartment located in Maida Vale, W9. Moray Apartments is a 4 story building which sits on a circa 0.18 acre site offering a luxury residential scheme of 15 apartments. The Development is designed to meet the highest standards of contemporary styling and taste. This fantastic property offers 1348 sq ft of accommodation and comprises, spacious open plan kitchen/reception room with access onto a private garden, three double bedrooms (two with en-suite bathrooms) and a further family shower room. Additional benefits include a private patio on the lower floor, wooden flooring and double glazed windows throughout.