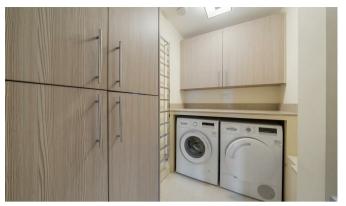

# 3 Bedroom Apartment located in London

An impressive three double bedroom garden apartment forming part of an imposing white stucco period property located on one of Belsize Park's most desirable streets. This outstanding apartment offers 1627 sq ft/ 151.2 sq m of accommodation and comprises, spacious reception room leading onto a private south facing 55" grass garden with patio, fully fitted kitchen/breakfast room with separate utility room, principal bedroom with fantastic storage and en-suite bathroom, two further double bedrooms (both with fitted storage), family bathroom and a separate study. Additional benefits include Lutron lighting system, double glazed windows and its own private entrance.