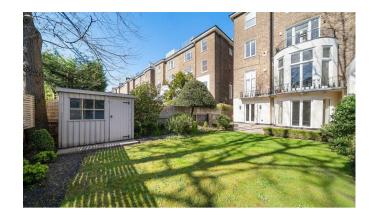

# 3 Bedroom Apartment located in London

An impressive three double bedroom garden apartment forming part of an imposing white stucco period property located on one of Belsize Park's most desirable streets. This outstanding apartment offers 1627 sq ft/ 151.2 sq m of accommodation and comprises, spacious reception room leading onto a private south facing 55" grass garden with patio, fully fitted kitchen/breakfast room with separate utility room, principal bedroom with fantastic storage and en-suite bathroom, two further double bedrooms (both with fitted storage), family bathroom and a separate study. Additional benefits include Lutron lighting system, double glazed windows and its own private entrance.