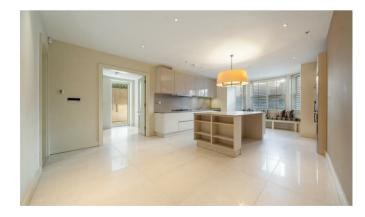

# 3 Bedroom Apartment located in London

An impressive three double bedroom garden apartment forming part of an imposing white stucco period property located on one of Belsize Park's most desirable streets. This outstanding apartment offers 1627 sq ft/ 151.2 sq m of accommodation and comprises, spacious reception room leading onto a private south facing 55" grass garden with patio, fully fitted kitchen/breakfast room with separate utility room, principal bedroom with fantastic storage and en-suite bathroom, two further double bedrooms (both with fitted storage), family bathroom and a separate study. Additional benefits include Lutron lighting system, double glazed windows and its own private entrance.