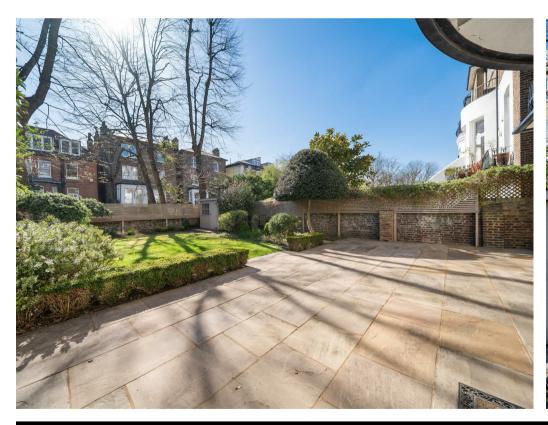

# 3 Bedroom Apartment located in London

An impressive three double bedroom garden apartment forming part of an imposing white stucco period property located on one of Belsize Park's most desirable streets. This outstanding apartment offers 1627 sq ft/ 151.2 sq m of accommodation and comprises, spacious reception room leading onto a private south facing 55" grass garden with patio, fully fitted kitchen/breakfast room with separate utility room, principal bedroom with fantastic storage and en-suite bathroom, two further double bedrooms (both with fitted storage), family bathroom and a separate study. Additional benefits include Lutron lighting system, double glazed windows and its own private entrance.