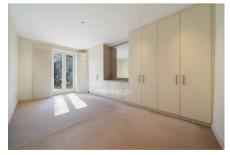

# 3 Bedroom Apartment located in London

An impressive three double bedroom garden apartment forming part of an imposing white stucco period property located on one of Belsize Park's most desirable streets. This outstanding apartment offers 1627 sq ft/ 151.2 sq m of accommodation and comprises, spacious reception room leading onto a private south facing 55" grass garden with patio, fully fitted kitchen/breakfast room with separate utility room, principal bedroom with fantastic storage and en-suite bathroom, two further double bedrooms (both with fitted storage), family bathroom and a separate study. Additional benefits include Lutron lighting system, double glazed windows and its own private entrance.