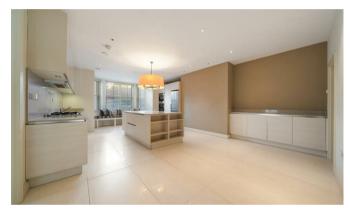

# 3 Bedroom Apartment located in London

An impressive three double bedroom garden apartment forming part of an imposing white stucco period property located on one of Belsize Park's most desirable streets. This outstanding apartment offers 1627 sq ft/ 151.2 sq m of accommodation and comprises, spacious reception room leading onto a private south facing 55" grass garden with patio, fully fitted kitchen/breakfast room with separate utility room, principal bedroom with fantastic storage and en-suite bathroom, two further double bedrooms (both with fitted storage), family bathroom and a separate study. Additional benefits include Lutron lighting system, double glazed windows and its own private entrance.