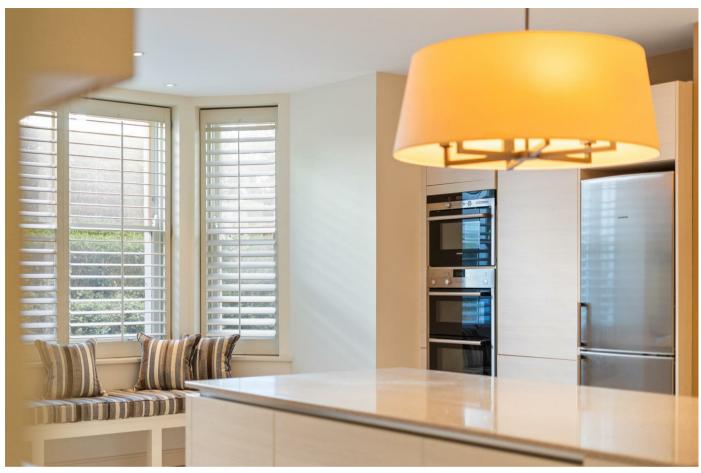

# 3 Bedroom Apartment located in London

An impressive three double bedroom garden apartment forming part of an imposing white stucco period property located on one of Belsize Park's most desirable streets. This outstanding apartment offers 1627 sq ft/ 151.2 sq m of accommodation and comprises, spacious reception room leading onto a private south facing 55" grass garden with patio, fully fitted kitchen/breakfast room with separate utility room, principal bedroom with fantastic storage and en-suite bathroom, two further double bedrooms (both with fitted storage), family bathroom and a separate study. Additional benefits include Lutron lighting system, double glazed windows and its own private entrance.