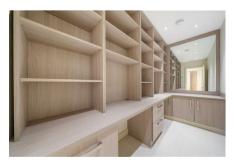

# 3 Bedroom Apartment located in London

An impressive three double bedroom garden apartment forming part of an imposing white stucco period property located on one of Belsize Park's most desirable streets. This outstanding apartment offers 1627 sq ft/ 151.2 sq m of accommodation and comprises, spacious reception room leading onto a private south facing 55" grass garden with patio, fully fitted kitchen/breakfast room with separate utility room, principal bedroom with fantastic storage and en-suite bathroom, two further double bedrooms (both with fitted storage), family bathroom and a separate study. Additional benefits include Lutron lighting system, double glazed windows and its own private entrance.