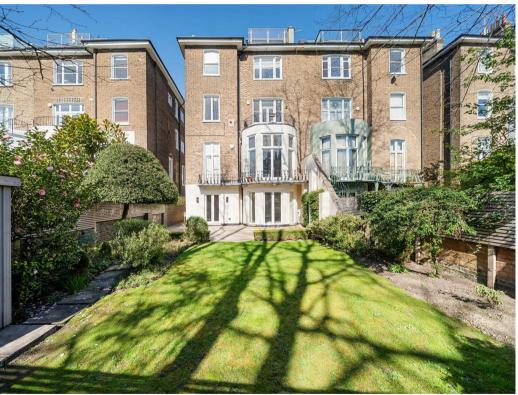

# 3 Bedroom Apartment located in London

An impressive three double bedroom garden apartment forming part of an imposing white stucco period property located on one of Belsize Park's most desirable streets. This outstanding apartment offers 1627 sq ft/ 151.2 sq m of accommodation and comprises, spacious reception room leading onto a private south facing 55" grass garden with patio, fully fitted kitchen/breakfast room with separate utility room, principal bedroom with fantastic storage and en-suite bathroom, two further double bedrooms (both with fitted storage), family bathroom and a separate study. Additional benefits include Lutron lighting system, double glazed windows and its own private entrance.

#### Belsize Park Gardens, NW3