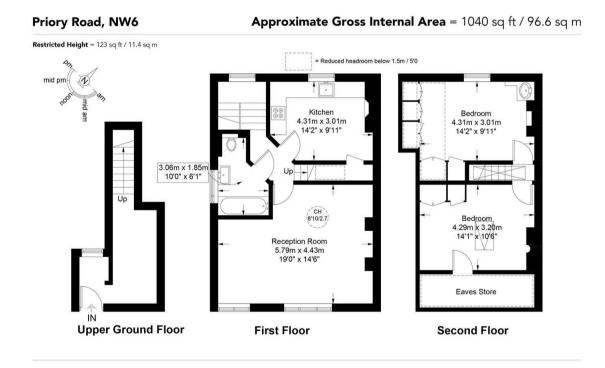

This plan is for layout guidance only and is not drawn to scale unless stated. All dimensions, including windows, doors, and the Total Gross Internal Area (GIA), are approximate. For precise measurements, please consult a qualified architect or surveyor before making any decisions based on this plan.