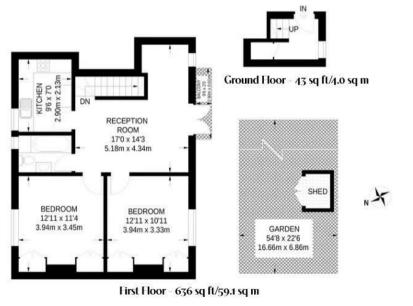

## FEATURES

- 2 Double Bedrooms
- Fitted Kitchen
- Private Garden
- Reception Room
- Private Entrance
- Wooden Flooring
- Balcony

## 2 Bedroom Apartment located in London

A bright and spacious first floor two double bedroom maisonette located in Hampstead Garden Suburb. This wonderful property benefits from having two double bedrooms, spacious reception room with balcony, separate fitted kitchen and a family bathroom. Additional benefits include wooden flooring and a rear garden.

## Call us on 020 7407 5155

info@adnresidential.co.uk www.adnresidential.co.uk

NEALE CLOSE, N2

Approx Internal Area 679 sq ft/63.1 Sq M

Not To Scale

Agents Note: Whilst every care has been taken to prepare these particulars, they are for guidance purposes only. All measurements are approximate and are for general guidance purposes only and whilst every care has been taken to ensure their accuracy, they should not be relied upon and potential buyers are advised to recheck the measurements.