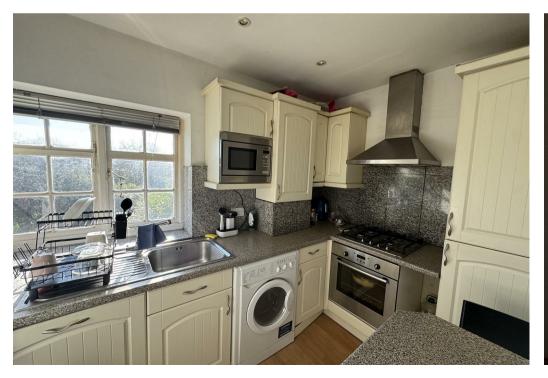

## FEATURES

- 2 Double Bedrooms
- Fitted Kitchen
- Private Garden
- Reception Room
- Private Entrance
- Wooden Flooring
- Balcony

## 2 Bedroom Apartment located in London

A bright and spacious first floor two double bedroom maisonette located in Hampstead Garden Suburb. This wonderful property benefits from having two double bedrooms, spacious reception room with balcony, separate fitted kitchen and a family bathroom. Additional benefits include wooden flooring and a rear garden.